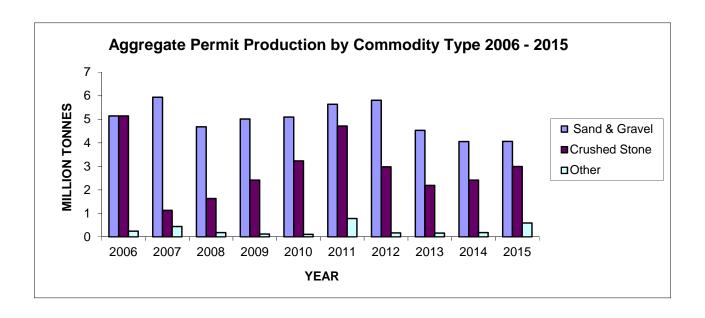

# **Aggregate Production**

Overall production of mineral aggregates in 2015 totaled approximately 161 million tonnes, up 8 million tonnes or 5.2% from the previous year. Production from licenced operations was up 7 million tonnes or 4.9% compared to 2014. Forestry Aggregate Pits (formerly Category 14) pit production has remained the same. Wayside permit production increased on small volumes (.15 million in 2015 compared to zero in 2014). Production from aggregate permits on Crown Land increased 15.2% from 2014 (7.6 million in 2015 from 6.6 million tonnes in 2014).

Note: Totals and percentage changes are based on rounded numbers from Table 1.

Table 1

AGGREGATE PRODUCTION IN ONTARIO - 2003 - 2015
(rounded to nearest million tonnes)

|                             | 2003 | 2004 | 2005 | 2006 | 2007 | 2008 | 2009 | 2010 | 2011 | 2012 | 2013 | 2014 | 2015 |
|-----------------------------|------|------|------|------|------|------|------|------|------|------|------|------|------|
| Licences                    | 143  | 150  | 149  | 152  | 158  | 154  | 139  | 152  | 144  | 139  | 132  | 142  | 149  |
| Wayside Permits*            | 0    | 0    | 1    | 0    | 1    | 0    | 0    | 0    | 0    | 0    | 0    | 0    | 0    |
| Aggregate Permits           | 7    | 7    | 8    | 11   | 8    | 7    | 8    | 8    | 11   | 9    | 7    | 7    | 8    |
| Forestry Aggregate Pits **  | 3    | 4    | 4    | 4    | 4    | 4    | 4    | 4    | 2    | 2    | 2    | 2    | 2    |
| Private Land Non-Designated | 12   | 12   | 12   | 12   | 2    | 2    | 2    | 2    | 2    | 2    | 2    | 2    | 2    |
| (estimated)                 |      |      |      |      |      |      |      |      |      |      |      |      |      |
| ONTARIO TOTAL               | 165  | 173  | 174  | 179  | 173  | 167  | 153  | 166  | 159  | 152  | 143  | 153  | 161  |