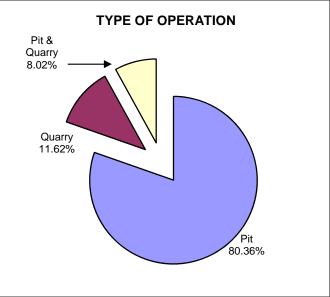

In 2015, there were 3,666 licences for pits and quarries on private land in areas designated under the Aggregate Resources Act (refer to Appendix D – Map of Areas Designated), 2,644 aggregate permits on Crown land and 1 wayside permit.