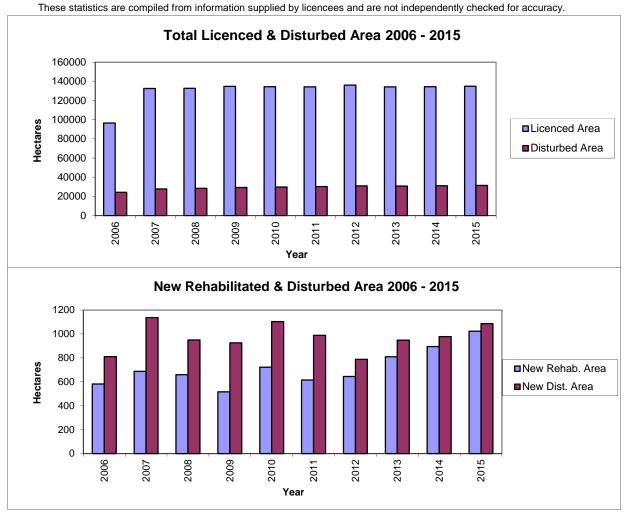

# **Aggregate Production**

Overall production of mineral aggregates in 2015 totaled approximately 161 million tonnes, up 8 million tonnes or 5.2% from the previous year. Production from licenced operations was up 7 million tonnes or 4.9% compared to 2014. Forestry Aggregate Pits (formerly Category 14) pit production has remained the same. Wayside permit production increased on small volumes (.15 million in 2015 compared to zero in 2014). Production from aggregate permits on Crown Land increased 15.2% from 2014 (7.6 million in 2015 from 6.6 million tonnes in 2014).

Note: Totals and percentage changes are based on rounded numbers from Table 1.

Table 1

AGGREGATE PRODUCTION IN ONTARIO - 2003 - 2015
(rounded to nearest million tonnes)

|                             | 2003 | 2004 | 2005 | 2006 | 2007 | 2008 | 2009 | 2010 | 2011 | 2012 | 2013 | 2014 | 2015 |
|-----------------------------|------|------|------|------|------|------|------|------|------|------|------|------|------|
| Licences                    | 143  | 150  | 149  | 152  | 158  | 154  | 139  | 152  | 144  | 139  | 132  | 142  | 149  |
| Wayside Permits*            | 0    | 0    | 1    | 0    | 1    | 0    | 0    | 0    | 0    | 0    | 0    | 0    | 0    |
| Aggregate Permits           | 7    | 7    | 8    | 11   | 8    | 7    | 8    | 8    | 11   | 9    | 7    | 7    | 8    |
| Forestry Aggregate Pits **  | 3    | 4    | 4    | 4    | 4    | 4    | 4    | 4    | 2    | 2    | 2    | 2    | 2    |
| Private Land Non-Designated | 12   | 12   | 12   | 12   | 2    | 2    | 2    | 2    | 2    | 2    | 2    | 2    | 2    |
| (estimated)                 |      |      |      |      |      |      |      |      |      |      |      |      |      |
| ONTARIO TOTAL               | 165  | 173  | 174  | 179  | 173  | 167  | 153  | 166  | 159  | 152  | 143  | 153  | 161  |