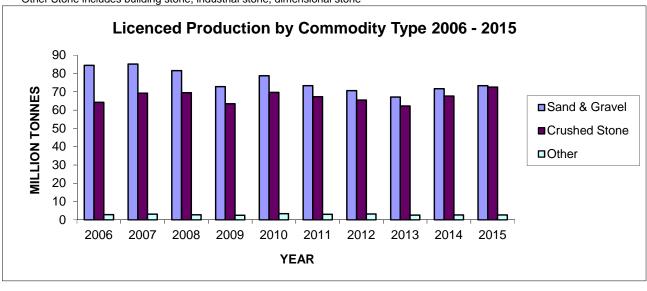

# **Aggregate Production**

Overall production of mineral aggregates in 2015 totaled approximately 161 million tonnes, up 8 million tonnes or 5.2% from the previous year. Production from licenced operations was up 7 million tonnes or 4.9% compared to 2014. Forestry Aggregate Pits (formerly Category 14) pit production has remained the same. Wayside permit production increased on small volumes (.15 million in 2015 compared to zero in 2014). Production from aggregate permits on Crown Land increased 15.2% from 2014 (7.6 million in 2015 from 6.6 million tonnes in 2014).

Note: Totals and percentage changes are based on rounded numbers from Table 1.

Table 1

AGGREGATE PRODUCTION IN ONTARIO - 2003 - 2015
(rounded to nearest million tonnes)

|                             | 2003 | 2004 | 2005 | 2006 | 2007 | 2008 | 2009 | 2010 | 2011 | 2012 | 2013 | 2014 | 2015 |
|-----------------------------|------|------|------|------|------|------|------|------|------|------|------|------|------|
| Licences                    | 143  | 150  | 149  | 152  | 158  | 154  | 139  | 152  | 144  | 139  | 132  | 142  | 149  |
| Wayside Permits*            | 0    | 0    | 1    | 0    | 1    | 0    | 0    | 0    | 0    | 0    | 0    | 0    | 0    |
| Aggregate Permits           | 7    | 7    | 8    | 11   | 8    | 7    | 8    | 8    | 11   | 9    | 7    | 7    | 8    |
| Forestry Aggregate Pits **  | 3    | 4    | 4    | 4    | 4    | 4    | 4    | 4    | 2    | 2    | 2    | 2    | 2    |
| Private Land Non-Designated | 12   | 12   | 12   | 12   | 2    | 2    | 2    | 2    | 2    | 2    | 2    | 2    | 2    |
| (estimated)                 |      |      |      |      |      |      |      |      |      |      |      |      |      |
| ONTARIO TOTAL               | 165  | 173  | 174  | 179  | 173  | 167  | 153  | 166  | 159  | 152  | 143  | 153  | 161  |