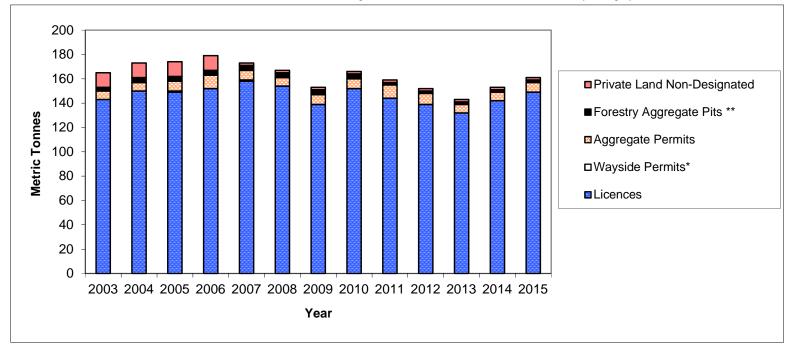

# **Aggregate Production**

Overall production of mineral aggregates in 2015 totaled approximately 161 million tonnes, up 8 million tonnes or 5.2% from the previous year. Production from licenced operations was up 7 million tonnes or 4.9% compared to 2014. Forestry Aggregate Pits (formerly Category 14) pit production has remained the same. Wayside permit production increased on small volumes (.15 million in 2015 compared to zero in 2014). Production from aggregate permits on Crown Land increased 15.2% from 2014 (7.6 million in 2015 from 6.6 million tonnes in 2014).

Note: Totals and percentage changes are based on rounded numbers from Table 1.

Table 1

AGGREGATE PRODUCTION IN ONTARIO - 2003 - 2015
(rounded to nearest million tonnes)

|                             | 2003 | 2004 | 2005 | 2006 | 2007 | 2008 | 2009 | 2010 | 2011 | 2012 | 2013 | 2014 | 2015 |
|-----------------------------|------|------|------|------|------|------|------|------|------|------|------|------|------|
| Licences                    | 143  | 150  | 149  | 152  | 158  | 154  | 139  | 152  | 144  | 139  | 132  | 142  | 149  |
| Wayside Permits*            | 0    | 0    | 1    | 0    | 1    | 0    | 0    | 0    | 0    | 0    | 0    | 0    | 0    |
| Aggregate Permits           | 7    | 7    | 8    | 11   | 8    | 7    | 8    | 8    | 11   | 9    | 7    | 7    | 8    |
| Forestry Aggregate Pits **  | 3    | 4    | 4    | 4    | 4    | 4    | 4    | 4    | 2    | 2    | 2    | 2    | 2    |
| Private Land Non-Designated | 12   | 12   | 12   | 12   | 2    | 2    | 2    | 2    | 2    | 2    | 2    | 2    | 2    |
| (estimated)                 |      |      |      |      |      |      |      |      |      |      |      |      |      |
| ONTARIO TOTAL               | 165  | 173  | 174  | 179  | 173  | 167  | 153  | 166  | 159  | 152  | 143  | 153  | 161  |

<sup>\*</sup>Wayside Permit production is reported as the 'total applied for' tonnage of all permits issued, adjusted where actual tonnages for completed contracts are known.

<sup>.1</sup> million tonnes for 2008, .2 million tonnes for 2009, zero tonnes for 2010 through 2014, .15 million tonnes for 2015; \*\* Formerly Category 14

<sup>\*</sup>Actual production for Wayside Permits was .3 million tonnes for 2002, .3 million tonnes for 2003, .1 million tonnes for 2004, .3 million tonnes for 2006