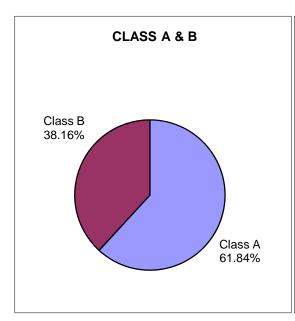

In 2015, there were 3,666 licences for pits and quarries on private land in areas designated under the Aggregate Resources Act (refer to Appendix D – Map of Areas Designated), 2,644 aggregate permits on Crown land and 1 wayside permit.