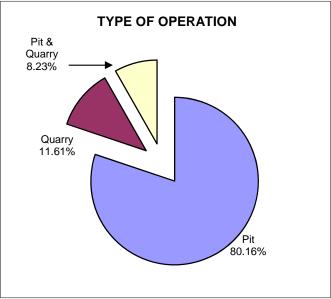

| 222      | 78       | 144     |  | 198   | 13                | 11           | 0          |
| Peterborough (Tweed) | 520      | 292      | 228     |  | 418   | 85                | 17           | 0          |
| Sault Ste. Marie     | 100      | 57       | 43      |  | 80    | 7                 | 13           | 0          |
| Sudbury              | 225      | 128      | 97      |  | 159   | 20                | 46           | 0          |
| Thunder Bay          | 96       | 52       | 44      |  | 72    | 7                 | 17           | 0          |
| Wawa                 | 2        | 2        | 0       |  | 1     | 0                 | 1            | 0          |
| TOTAL                | 3,704    | 2,307    | 1,397   |  | 2,969 | 430               | 305          | 0          |





Table 6

# 2016 LICENCED AGGREGATE PRODUCTION BY COMMODITY TYPE (Reported by MNRF District)

|                    |                | Sand &        | Crushed       | Clay/      | Other        |
|--------------------|----------------|---------------|---------------|------------|--------------|
| District           | Total          | Gravel        | Stone         | Shale      | Stone        |
| Aurora (GTA)       | 19,837,418.04  | 9,388,125.62  | 9,480,641.00  | 675,866.35 | 292,785.07   |
| Aylmer             | 14,248,729.16  | 10,546,944.67 | 3,631,503.14  | 9,107.83   | 61,173.52    |
| Bancroft           | 5,128,812.76   | 637,996.57    | 4,346,408.20  | 0.00       | 144,407.99   |
| Guelph (Cambridge) | 35,440,148.05  | 22,486,240.04 | 12,878,221.70 | 74,307.00  | 1,379.31     |
| Kem