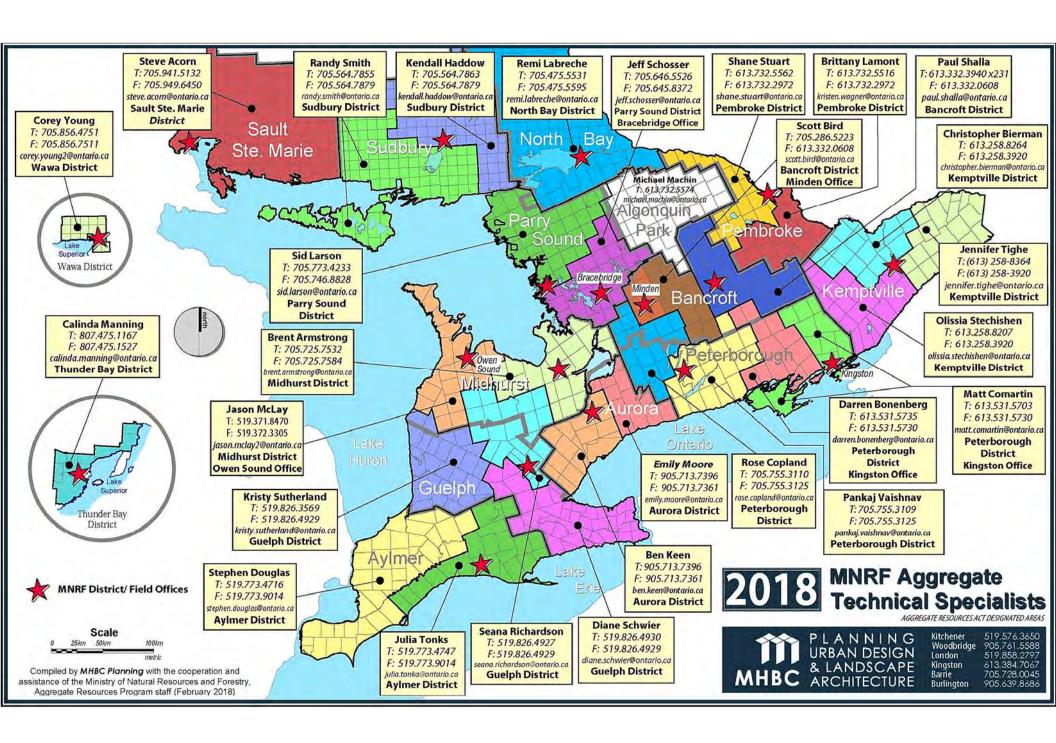

# TABLE OF CONTENTS

| Ove | erview                                                                     | 1   |
|-----|----------------------------------------------------------------------------|-----|
| TA  | BLES AND GRAPHS                                                            |     |
| 1.  | Aggregate Production in Ontario 2004-2016                                  | 2   |
| 2.  | Licence and Wayside Permit Production by Lower Tier Municipality           | 3   |
| 3.  | Licence and Wayside Permit Production by Upper Tier Municipality           | 11  |
| 4.  | The Top 10 Producing Municipalities                                        | 12  |
| 5.  | Number and Type of Aggregate Licences                                      |     |
| 6.  | Licenced Aggregate Production by Commodity Type (MNRF Districts)           |     |
| 7.  | Aggregate Permit Production by Commodity Type (MNRF Districts)             |     |
| 8.  | Aggregate Permit Production by Commodity Type (by year)                    |     |
| 9.  | Aggregate Permit & Licence Production (CAC Geographic Areas)               |     |
|     | Rehabilitation of Licenced Aggregate Sites                                 |     |
| 11. | Number and Type of Aggregate Permits                                       | 19  |
|     |                                                                            |     |
| API | <u>PENDICES</u>                                                            |     |
| A.  | Glossary of Terms                                                          |     |
| B.  | Historical Designation of Private Land under the Pits and Quarries Control | Act |
|     | and the Aggregate Resources Act                                            |     |
| C.  | CPCA (now CAC) Geographic Areas                                            |     |
| D.  | Map of Areas Designated under the Aggregate Resources Act                  |     |
| E.  | Map of MNRF Aggregate Technical Specialists of Ontario                     |     |