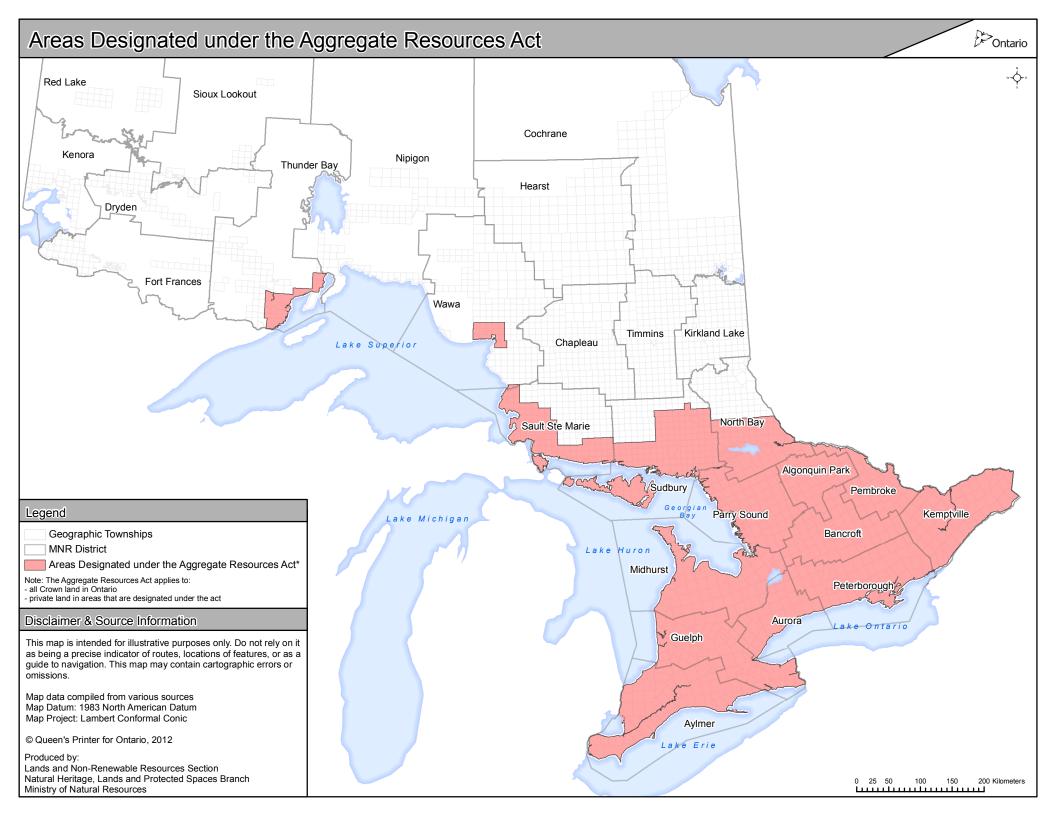

In 2016, there were 3,704 licences for pits and quarries on private land in areas designated under the Aggregate Resources Act (refer to Appendix D – Map of Areas Designated), 2,586 aggregate permits on Crown land and 2 wayside permits.

# TABLE OF CONTENTS

| Ove | erview                                                                     | 1   |
|-----|----------------------------------------------------------------------------|-----|
| TA  | BLES AND GRAPHS                                                            |     |
| 1.  | Aggregate Production in Ontario 2004-2016                                  | 2   |
| 2.  | Licence and Wayside Permit Production by Lower Tier Municipality           | 3   |
| 3.  | Licence and Wayside Permit Production by Upper Tier Municipality           | 11  |
| 4.  | The Top 10 Producing Municipalities                                        | 12  |
| 5.  | Number and Type of Aggregate Licences                                      |     |
| 6.  | Licenced Aggregate Production by Commodity Type (MNRF Districts)           |     |
| 7.  | Aggregate Permit Production by Commodity Type (MNRF Districts)             |     |
| 8.  | Aggregate Permit Production by Commodity Type (by year)                    |     |
| 9.  | Aggregate Permit & Licence Production (CAC Geographic Areas)               |     |
|     | Rehabilitation of Licenced Aggregate Sites                                 |     |
| 11. | Number and Type of Aggregate Permits                                       | 19  |
|     |                                                                            |     |
| API | <u>PENDICES</u>                                                            |     |
| A.  | Glossary of Terms                                                          |     |
| B.  | Historical Designation of Private Land under the Pits and Quarries Control | Act |
|     | and the Aggregate Resources Act                                            |     |
| C.  | CPCA (now CAC) Geographic Areas                                            |     |
| D.  | Map of Areas Designated under the Aggregate Resources Act                  |     |
| E.  | Map of MNRF Aggregate Technical Specialists of Ontario                     |     |