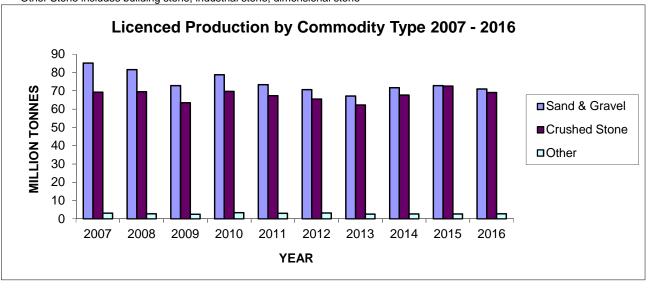

798.39  | 1,987,067.73  | 76.55      | 27,598.71    |
| Pembroke           | 1,950,472.50   | 1,442,664.75  | 501,762.22    | 4,272.38   | 1,773.15     |
| Peterborough       | 16,346,443.09  | 6,647,936.42  | 9,557,783.89  | 110,169.97 | 30,552.81    |
| Sault Ste. Marie   | 2,831,530.81   | 1,167,165.64  | 1,661,828.04  | 2,215.63   | 321.50       |
| Sudbury            | 6,219,786.42   | 2,435,046.45  | 3,747,070.01  | 34,117.66  | 3,552.30     |
| Thunder Bay        | 1,173,226.61   | 994,435.55    | 178,660.41    | 0.00       | 130.65       |
| TOTAL              | 143,257,004.56 | 71,344,821.15 | 69,152,798.34 | 917,463.04 | 1,841,922.03 |

Note: Totals may not equal due to rounding - Reported in metric tonnes Other Stone includes building stone, industrial stone, dimensional stone



# Yearly Production for Aggregate Licences (in Million Tonnes)

|      | Total  | Sand & Gravel | Crushed Stone | Other |
|------|--------|---------------|---------------|-------|
| 2007 | 157.56 | 85.17         | 69.24         | 3.15  |
| 2008 | 153.80 | 81.55         | 69.52         | 2.73  |
| 2009 | 138.84 | 72.79         | 63.51         | 2.54  |
| 2010 | 151.76 | 78.78         | 69.64         | 3.34  |
| 2011 | 143.73 | 73.36         | 67.34         | 3.03  |
| 2012 | 139.30 | 70.60         | 65.50         | 3.20  |
| 2013 | 131.97 | 67.13         | 62.23         | 2.61  |
| 2014 | 142.02 | 71.68         | 67.67         | 2.67  |
| 2015 | 148.06 | 72.83         | 72.55         | 2.68  |
| 2016 | 142.86 | 71.01         | 69.10         | 2.75  |

2016 AGGREGATE PERMIT PRODUCTION BY C