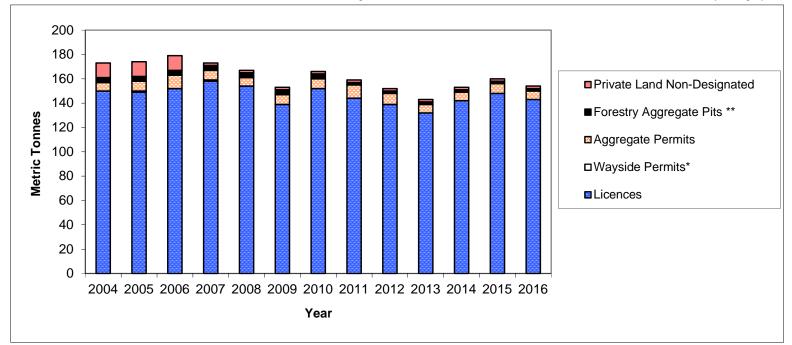

# **Aggregate Production**

Overall production of mineral aggregates in 2016 totaled approximately 154 million tonnes, down 7 million tonnes or 4.3% from the previous year. Production from licenced operations was down 6 million tonnes or 4.0% compared to 2015. Forestry Aggregate Pits (formerly Category 14) pit production has remained the same. Wayside permit production increased on small volumes (.35 million in 2016 compared to .15 million in 2015). Production from aggregate permits on Crown Land decreased 10.5% from 2015 (6.8 million in 2016 from 7.6 million tonnes in 2015).

Note: Totals and percentage changes are based on rounded numbers from Table 1.

Table 1

AGGREGATE PRODUCTION IN ONTARIO - 2004 - 2016
(rounded to nearest million tonnes)

|                             | 2004 | 2005 | 2006 | 2007 | 2008 | 2009 | 2010 | 2011 | 2012 | 2013 | 2014 | 2015 | 2016 |
|-----------------------------|------|------|------|------|------|------|------|------|------|------|------|------|------|
| Licences                    | 150  | 149  | 152  | 158  | 154  | 139  | 152  | 144  | 139  | 132  | 142  | 148  | 143  |
| Wayside Permits*            | 0    | 1    | 0    | 1    | 0    | 0    | 0    | 0    | 0    | 0    | 0    | 0    | 0    |
| Aggregate Permits           | 7    | 8    | 11   | 8    | 7    | 8    | 8    | 11   | 9    | 7    | 7    | 8    | 7    |
| Forestry Aggregate Pits **  | 4    | 4    | 4    | 4    | 4    | 4    | 4    | 2    | 2    | 2    | 2    | 2    | 2    |
| Private Land Non-Designated | 12   | 12   | 12   | 2    | 2    | 2    | 2    | 2    | 2    | 2    | 2    | 2    | 2    |
| (estimated)                 |      |      |      |      |      |      |      |      |      |      |      |      |      |
| ONTARIO TOTAL               | 173  | 174  | 179  | 173  | 167  | 153  | 166  | 159  | 152  | 143  | 153  | 160  | 154  |

<sup>\*</sup>Wayside Permit production is reported as the 'total applied for' tonnage of all permits issued, adjusted where actual tonnages for completed contracts are known.

<sup>.1</sup> million tonnes for 2008, .2 million tonnes for 2019, zero tonnes for 2010 through 2014, .15 million tonnes for 2015, .35 million tonnes for 2016; \*\* Formerly Category 14

<sup>\*</sup>Actual production for Wayside Permits was .1 million tonnes for 2004, .3 million tonnes for 2006