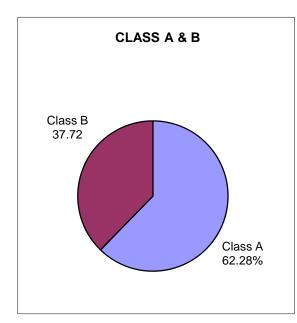

| 222      | 78       | 144     |  | 198   | 13                | 11           | 0          |
| Peterborough (Tweed) | 520      | 292      | 228     |  | 418   | 85                | 17           | 0          |
| Sault Ste. Marie     | 100      | 57       | 43      |  | 80    | 7                 | 13           | 0          |
| Sudbury              | 225      | 128      | 97      |  | 159   | 20                | 46           | 0          |
| Thunder Bay          | 96       | 52       | 44      |  | 72    | 7                 | 17           | 0          |
| Wawa                 | 2        | 2        | 0       |  | 1     | 0                 | 1            | 0          |
| TOTAL                | 3,704    | 2,307    | 1,397   |  | 2,969 | 430               | 305          | 0          |





Table 6

# 2016 LICENCED AGGREGATE PRODUCTION BY COMMODITY TYPE (Reported by MNRF District)

|                    |                | Sand &        | Crushed       | Clay/      | Other        |
|--------------------|----------------|---------------|---------------|------------|--------------|
| District           | Total          | Gravel        | Stone         | Shale      | Stone        |
| Aurora (GTA)       | 19,837,418.04  | 9,388,125.62  | 9,480,641.00  | 675,866.35 | 292,785.07   |
| Aylmer             | 14,248,729.16  | 10,546,944.67 | 3,631,503.14  | 9,107.83   | 61,173.52    |
| Bancroft           | 5,128,812.76   | 637,996.57    | 4,346,408.20  | 0.00       | 144,407.99   |
| Guelph (Cambridge) | 35,440,148.05  | 22,486,240.04 | 12,878,221.70 | 74,307.00  | 1,379.31     |
| K