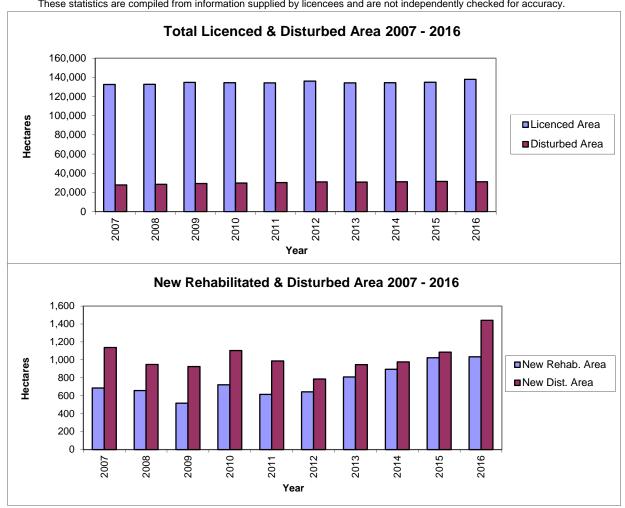

#### **APRIL 6, 1976**

Great LaCloche Island Little LaCloche Island

## **AUGUST 27, 1976**

Avenge Korah Rankin
Bosanquet Parke St. Mary's
Carden Prince Tarentorus

#### **JANUARY 1, 1981**

Adelaide Enniskillen Separated Town of Trenton Aldborough Euphemia Sombra All of the County of Perth Exfrid Sophiasburgh All of the County of Huron Greenock South Marysburgh All of the County of Lanark Southwold Hillier Ameliasburgh Hungerford Town of Deseronto