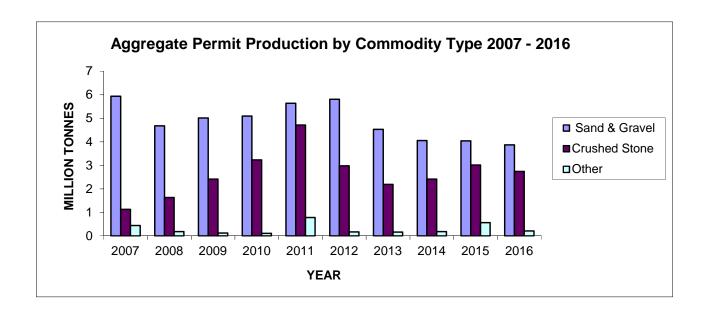

e                                 | 77,416.20    | 77,416.20    | - ,          | -          | -          |
| Peterborough (Tweed)                     | 91,043.95    | -            | 91,043.95    | -          | -          |
| Sub-Total                                | 853,317.15   | 152,932.23   | 580,428.64   | 2,288.00   | 117,668.28 |
| TOTAL                                    | 0.040.054.53 | 0.000.040.57 | 0.707.000.67 | 10 105 00  | 100 000 00 |
| TOTAL  Note: Totals may not equal due to | 6,819,351.84 | 3,869,340.27 | 2,737,638.27 | 19,105.00  | 193,268.30 |

Note: Totals may not equal due to rounding - Reported in metric tonnes

Other Stone includes building stone, industrial stone, dimensional stone

Table 8

# 2016 AGGREGATE PERMIT PRODUCTION BY COMMODITY TYPE (Reported By Year)



# Yearly Production for Aggregate Permits (in Million Tonnes)

|      | Total | Sand & Gravel | Crushed Stone | Other |
|------|-------|---------------|---------------|-------|
| 2007 | 7.51  | 5.94          | 1.13          | 0.44  |
| 2008 | 6.49  | 4.68          | 1.63          | 0.18  |
| 2009 | 7.54  | 5.01          | 2.41          | 0.12  |
| 2010 | 8.43  | 5.09          | 3.23          | 0.11  |
| 2011 | 11.13 | 5.64          | 4.71          | 0.78  |
| 2012 | 8.96  | 5.81          | 2.98          | 0.17  |
| 2013 | 6.88  | 4.53          | 2.19          | 0.16  |
| 2014 | 6.64  | 4.05          | 2.41          | 0.18  |
| 2015 | 7.61  | 4.04          | 3.01          | 0.56  |
| 2016 | 6.82  | 3.87          | 2.74          | 0.21  |

Table 9

# 2016 AGGREGATE PERMIT PRODUCTION BY COM