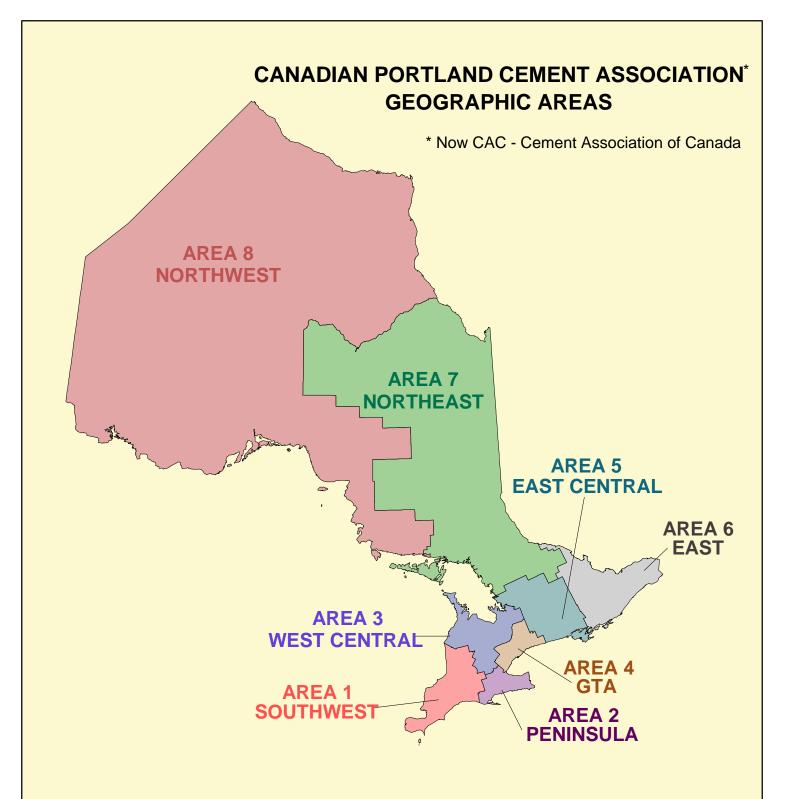

# TABLE OF CONTENTS

| Ove | erview                                                                     | 1   |
|-----|----------------------------------------------------------------------------|-----|
| TA  | BLES AND GRAPHS                                                            |     |
| 1.  | Aggregate Production in Ontario 2004-2016                                  | 2   |
| 2.  | Licence and Wayside Permit Production by Lower Tier Municipality           | 3   |
| 3.  | Licence and Wayside Permit Production by Upper Tier Municipality           | 11  |
| 4.  | The Top 10 Producing Municipalities                                        | 12  |
| 5.  | Number and Type of Aggregate Licences                                      |     |
| 6.  | Licenced Aggregate Production by Commodity Type (MNRF Districts)           |     |
| 7.  | Aggregate Permit Production by Commodity Type (MNRF Districts)             |     |
| 8.  | Aggregate Permit Production by Commodity Type (by year)                    |     |
| 9.  | Aggregate Permit & Licence Production (CAC Geographic Areas)               |     |
|     | Rehabilitation of Licenced Aggregate Sites                                 |     |
| 11. | Number and Type of Aggregate Permits                                       | 19  |
|     |                                                                            |     |
| API | <u>PENDICES</u>                                                            |     |
| A.  | Glossary of Terms                                                          |     |
| B.  | Historical Designation of Private Land under the Pits and Quarries Control | Act |
|     | and the Aggregate Resources Act                                            |     |
| C.  | CPCA (now CAC) Geographic Areas                                            |     |
| D.  | Map of Areas Designated under the Aggregate Resources Act                  |     |
| E.  | Map of MNRF Aggregate Technical Specialists of Ontario                     |     |