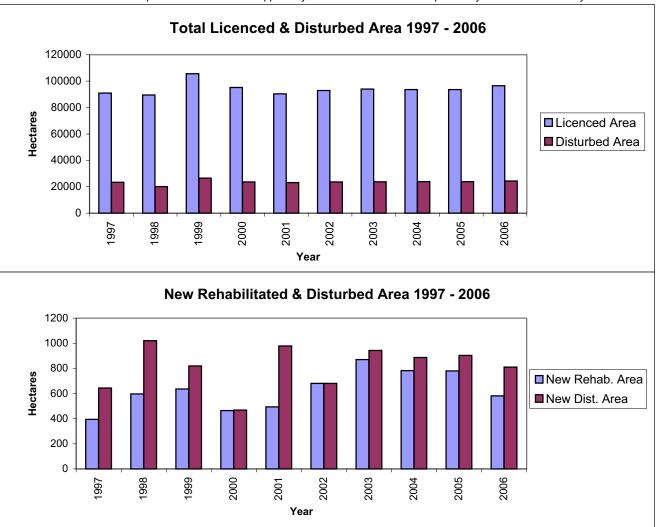

### AGGREGATE PRODUCTION IN ONTARIO - 1994 - 2006 (rounded to nearest million tonnes)

\*Wayside Permit production is reported as the 'total applied for' tonnage of all permits issued, adjusted where actual tonnages for completed contracts are known. \*Actual production for Wayside Permits was .2 million tonnes for 2001, .3 million tonnes for 2002, .3 million tonnes for 2003, .1 million tonnes for 2004 and .3 million tonnes for 2006