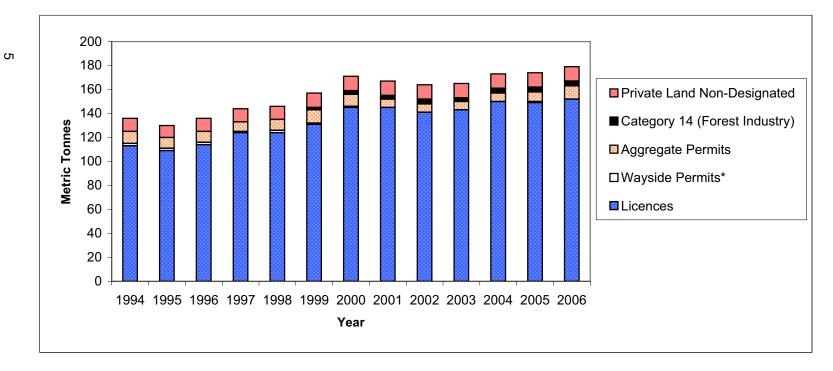

### **Aggregate Production**

Production of mineral aggregates in 2006 totaled approximately 179 million tonnes, up 2.9% from the previous year. Production from licensed operations was up 3 million tonnes compared to 2005, an increase of 2%. Wayside permit production decreased by 72.7% on relatively small volume from 2005 (1.1 million in 2005 compared to .3 million in 2006). Production from aggregate permits on Crown Land increased 32.9% from 2005 (10.5 million in 2006 from 7.9 million tonnes in 2005).

|                                            | 1994 | 1995 | 1996 | 1997 | 1998 | 1999 | 2000 | 2001 | 2002 | 2003 | 2004 | 2005 | 2006 |
|--------------------------------------------|------|------|------|------|------|------|------|------|------|------|------|------|------|
| Licences                                   | 113  | 109  | 114  | 124  | 124  | 131  | 145  | 145  | 141  | 143  | 150  | 149  | 152  |
| Wayside Permits*                           | 2    | 2    | 2    | 1    | 2    | 1    | 1    | 0    | 0    | 0    | 0    | 1    | 0    |
| Aggregate Permits                          | 10   | 9    | 9    | 8    | 9    | 11   | 10   | 7    | 7    | 7    | 7    | 8    | 11   |
| Category 14 (Forest Industry)              | -    | -    | -    | -    | -    | 2    | 3    | 3    | 4    | 3    | 4    | 4    | 4    |
| Private Land Non-Designated<br>(estimated) | 11   | 10   | 11   | 11   | 11   | 12   | 12   | 12   | 12   | 12   | 12   | 12   | 12   |
| ONTARIO TOTAL                              | 136  | 130  | 136  | 144  | 146  | 157  | 171  | 167  | 164  | 165  | 173  | 174  | 179  |

### AGGREGATE PRODUCTION IN ONTARIO - 1994 - 2006 (rounded to nearest million tonnes)

\*Wayside Permit production is reported as the 'total applied for' tonnage of all permits issued, adjusted where actual tonnages for completed contracts are known. \*Actual production for Wayside Permits was .2 million tonnes for 2001, .3 million tonnes for 2002, .3 million tonnes for 2003, .1 million tonnes for 2004 and .3 million tonnes for 2006