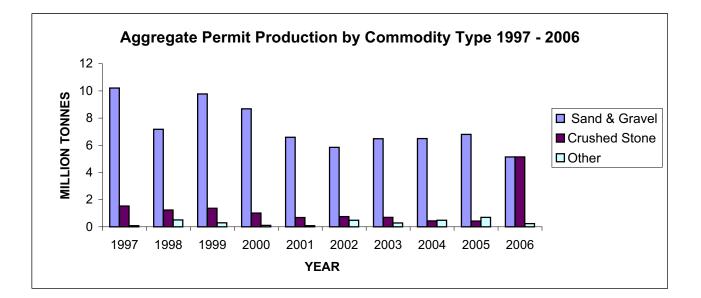

|
| Midhurst             | -             | -            | -            | -          | -          |
| Parry Sound          | 202,148.86    | 26,766.36    | 174,030.10   | -          | 1,352.40   |
| Pembroke             | 54,069.45     | 54,069.45    | -            | -          | -          |
| Peterborough (Tweed) | 6,530.44      | -            | 6,530.44     | -          | -          |
| Sub-Total            | 455,074.45    | 192,523.76   | 190,910.68   | 0.00       | 71,640.01  |
| TOTAL                | 10 516 242 44 | 5 124 000 44 | 5 144 005 04 | 01 000 00  | 145 202 04 |
| IUIAL                | 10,516,312.11 | 5,134,999.44 | 5,144,025.81 | 91,892.92  | 145,393.94 |

Note: Amounts shown are in metric tonnes

### 2006 AGGREGATE PERMIT PRODUCTION BY COMMODITY TYPE (Reported By Year)



### Yearly Production for Aggregate Permits (in Million Tonnes)

|      | Total | Sand & Gravel | Crushed Stone | Other |
|------|-------|---------------|---------------|-------|
| 1997 | 11.82 | 10.21         | 1.53          | 0.08  |
| 1998 | 8.92  | 7.18          | 1.23          | 0.51  |
| 1999 | 11.44 | 9.78          | 1.37          | 0.29  |
| 2000 | 9.80  | 8.68          | 1.01          | 0.11  |
| 2001 | 7.35  | 6.59          | 0.68          | 0.08  |
| 2002 | 7.08  | 5.85          | 0.75          | 0.48  |
| 2003 | 7.45  | 6.48          | 0.69          | 0.28  |
| 2004 | 7.40  | 6.49          | 0.43          | 0.48  |
| 2005 | 7.91  | 6.80          | 0.42          | 0.69  |
| 2006 | 10.52 | 5.14          | 5.14          | 0.24  |

### 2006 AGGREGATE PERMIT PRODUCTION BY COMMODIT