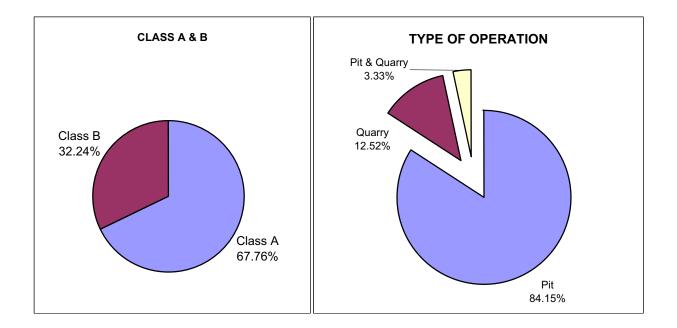

t             | 470      | 350      | 120     |  | 420               | 46     | 4            | 0          |  |  |
| Pembroke             | 115      | 57       | 58      |  | 99                | 9      | 7            | 0          |  |  |
| Peterborough (Tweed) | 513      | 284      | 229     |  | 410               | 87     | 16           | 0          |  |  |
| Sault Ste. Marie     | 66       | 32       | 34      |  | 59                | 1      | 6            | 0          |  |  |
| Sudbury              | 148      | 108      | 40      |  | 120               | 6      | 22           | 0          |  |  |
| TOTAL                | 2,795    | 1,894    | 901     |  | 2,352             | 350    | 93           | 0          |  |  |

### NUMBER AND TYPE OF AGGREGATE LICENCES (Reported by MNR District)



### 2006 LICENCED AGGREGATE PRODUCTION BY COMMODITY TYPE (Reported by MNR District)

| District           | Total          | Sand &<br>Gravel | Crushed<br>Stone | Clay/<br>Shale | Other<br>Stone |
|--------------------|----------------|------------------|------------------|----------------|----------------|
| Aurora (GTA)       | 28,104,123.56  | 15,197,726.75    | 11,883,562.29    | 850,487.47     | 172,347.05     |
| Aylmer             | 14,826,142.24  | 10,641,520.79    | 4,176,065.71     | 8,542.94       | 12.80          |
| Bancroft           | 2,607,309.06   | 164,132.73       | 2,391,343.95     | 0.00           | 51,832.38      |
| Guelph (Cambridge) | 38,415,523.47  | 24,533,305.39    | 13,645,810.97    | 234,407.11     | 2,000.00       |
| Kemptville         | 20,175,959.01  | 5