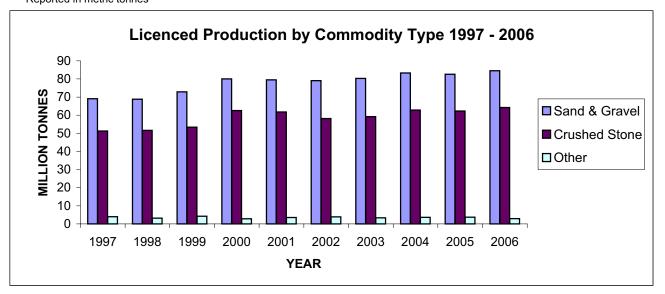

| 21,993,728.98  | 14,277,349.49    | 7,449,968.59     | 8,315.54       | 258,095.36     |
| Pembroke           | 2,203,629.96   | 1,594,400.88     | 607,279.14       | 0.00           | 1,949.94       |
| Peterborough       | 18,394,534.87  | 8,388,031.52     | 9,976,707.20     | 4,142.52       | 25,653.63      |
| Sault Ste. Marie   | 1,189,038.47   | 1,154,440.52     | 31,957.40        | 0.00           | 2,640.55       |
| Sudbury            | 3,697,801.31   | 3,141,843.71     | 554,916.68       | 127.00         | 913.92         |
| TOTAL              | 151,607,790.93 | 84,485,192.18    | 64,236,701.17    | 1,264,197.93   | 1,621,699.65   |

Note: Totals may not equal due to rounding Other Stone includes building stone, industrial stone, dimensional stone Reported in metric tonnes



# Yearly Production for Aggregate Licences (in Million Tonnes)

|      | Total  | Sand & Gravel | Crushed Stone | Other |
|------|--------|---------------|---------------|-------|
| 1997 | 124.29 | 69.05         | 51.23         | 4.01  |
| 1998 | 123.68 | 68.84         | 51.64         | 3.20  |
| 1999 | 130.53 | 72.87         | 53.40         | 4.26  |
| 2000 | 145.49 | 80.07         | 62.57         | 2.85  |
| 2001 | 144.76 | 79.46         | 61.76         | 3.54  |
| 2002 | 141.17 | 79.09         | 58.19         | 3.89  |
| 2003 | 142.91 | 80.30         | 59.25         | 3.36  |
| 2004 | 149.76 | 83.28         | 62.83         | 3.65  |
| 2005 | 148.59 | 82.62         | 62.27         | 3.70  |
| 2006 | 151.61 | 84.49         | 64.24         | 2.88  |

### 2006 AGGREGATE PERMIT PRODUCTION