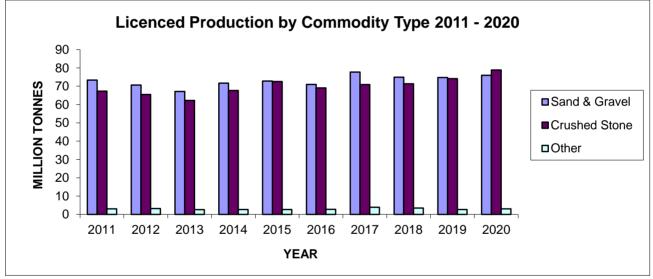

## **Aggregate Production**

Production of mineral aggregates in 2020 totaled just under 168 million tonnes, an increase of 6.5 million tonnes or +4.1% greater than the tonnage reported in the previous year. Production from licenced operations was up 6.4 million tonnes or +4.2% compared to 2019 (157.9 million in 2020 from 151.5 million tonnes in 2019). Forestry Aggregate Pits (formerly Category 14) pit production has remained the same. Wayside permit production was unchanged on small volumes (0.20 million in 2020 and 2019). Production from aggregate permits on Crown Land increased (2.60%) from 2019 (5.54 million in 2020 from 5.4 million tonnes in 2019).