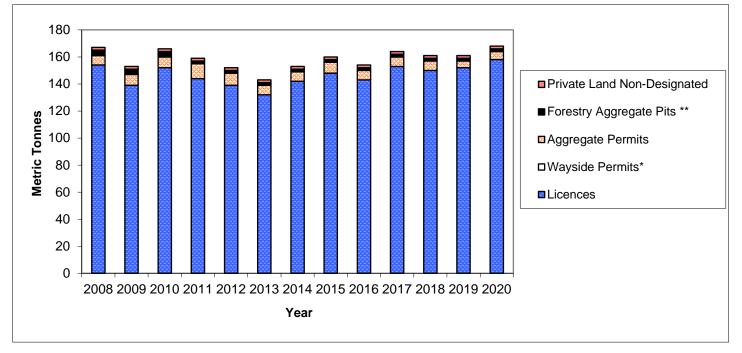

## **Aggregate Production**

Production of mineral aggregates in 2020 totaled just under 168 million tonnes, an increase of 6.5 million tonnes or +4.1% greater than the tonnage reported in the previous year. Production from licenced operations was up 6.4 million tonnes or +4.2% compared to 2019 (157.9 million in 2020 from 151.5 million tonnes in 2019). Forestry Aggregate Pits (formerly Category 14) pit production has remained the same. Wayside permit production was unchanged on small volumes (0.20 million in 2020 and 2019). Production from aggregate permits on Crown Land increased (2.60%) from 2019 (5.54 million in 2020 from 5.4 million tonnes in 2019).

Note: Totals and percentage changes are based on numbers from Table 1 format.

|                                            |      |      | ·    |      |      |      | ,    |      |      |      |      |      |      |
|--------------------------------------------|------|------|------|------|------|------|------|------|------|------|------|------|------|
|                                            | 2008 | 2009 | 2010 | 2011 | 2012 | 2013 | 2014 | 2015 | 2016 | 2017 | 2018 | 2019 | 2020 |
| Licences                                   | 154  | 139  | 152  | 144  | 139  | 132  | 142  | 148  | 143  | 153  | 150  | 152  | 158  |
| Wayside Permits*                           | 0    | 0    | 0    | 0    | 0    | 0    | 0    | 0    | 0    | 0    | 0    | 0    | 0    |
| Aggregate Permits                          | 7    | 8    | 8    | 11   | 9    | 7    | 7    | 8    | 7    | 7    | 7    | 5    | 6    |
| Forestry Aggregate Pits **                 | 4    | 4    | 4    | 2    | 2    | 2    | 2    | 2    | 2    | 2    | 2    | 2    | 2    |
| Private Land Non-Designated<br>(estimated) | 2    | 2    | 2    | 2    | 2    | 2    | 2    | 2    | 2    | 2    | 2    | 2    | 2    |
| ONTARIO TOTAL                              | 167  | 153  | 166  | 159  | 152  | 143  | 153  | 160  | 154  | 164  | 161  | 161  | 168  |

## AGGREGATE PRODUCTION IN ONTARIO - 2008 - 2020 (rounded to nearest million tonnes)

\*Wayside Permit production is reported as the 'total applied for' tonnage of all permits issued, adjusted where actual tonnages for completed contracts are known.

\*Actual production for Wayside Permits was .1 million tonnes for 2008, .2 million tonnes for 2009, zero tonnes for 2010 through 2014,

.15 million tonnes for 2015, .35 million tonnes for 2016 through 2018, .20 million tonnes for 2019, 2020. \*\* Formerly Category 14