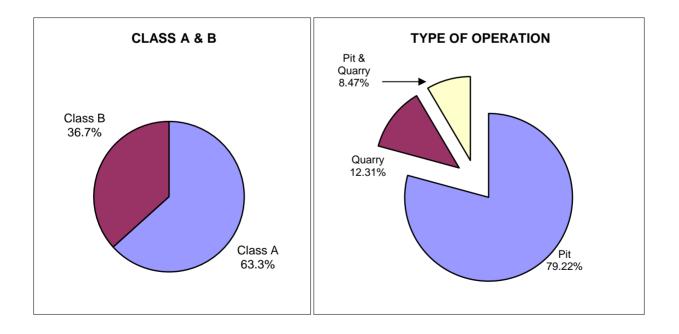

In 2020, there were 3,599 licences for pits and quarries on private land in areas designated under the Aggregate Resources Act (refer to Appendix D – Map of Areas Designated), 2,471 aggregate permits on Crown land and 1 wayside permit.