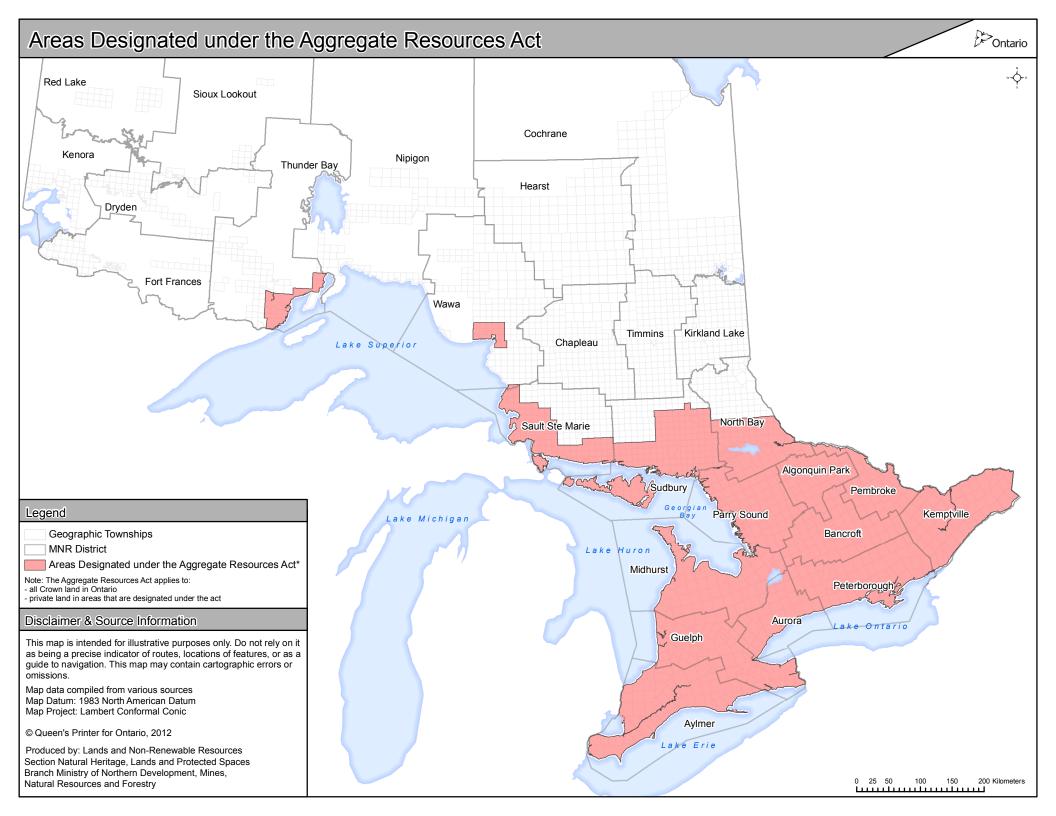

## APPENDICES

| A. Glossary of Terms |
|----------------------|
|----------------------|

- B. Historical Designation of Private Land under the Pits and Quarries Control Act and the Aggregate Resources Act
- C. CPCA (now CAC) Geographic Areas
- D. Map of Areas Designated under the Aggregate Resources Act
- E. Map of NDMNRF Aggregate Technical Specialists of Ontario

In 2020, there were 3,599 licences for pits and quarries on private land in areas designated under the Aggregate Resources Act (refer to Appendix D – Map of Areas Designated), 2,471 aggregate permits on Crown land and 1 wayside permit.