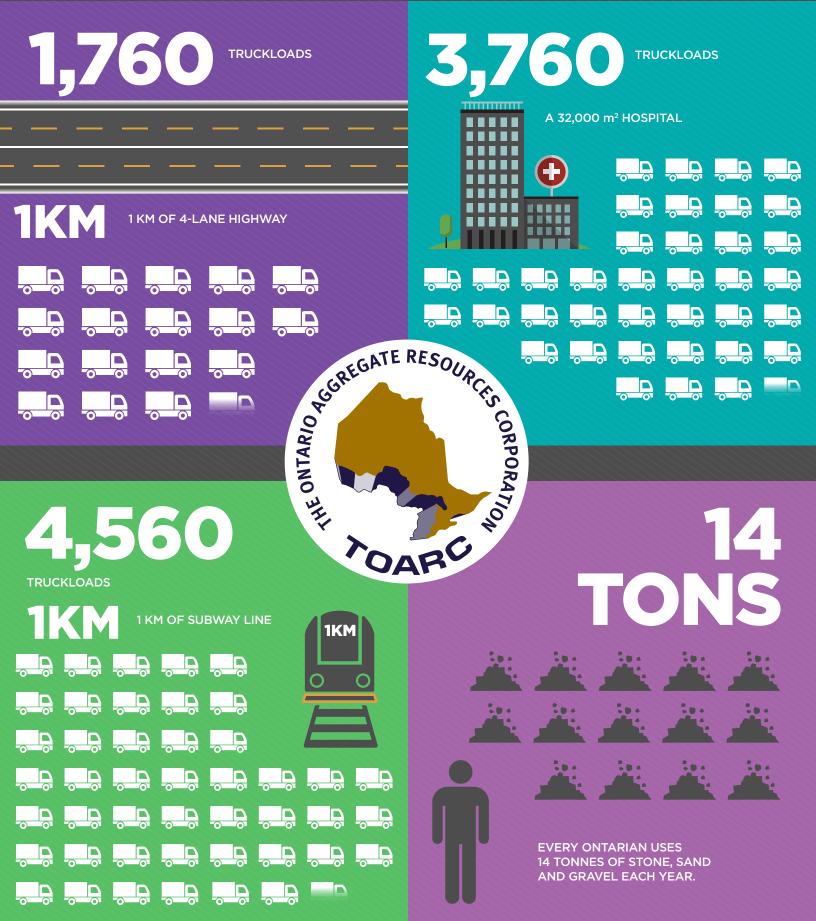

## Overview

Aggregate resources are used in the everyday lives of all Ontario residents, and make up an integral part of our roads, sidewalks, sewers, subway tunnels and airports, as well as our homes, offices, hospitals, schools and shopping centres. On average, Ontarians use about 14 tonnes of aggregate per person per year.