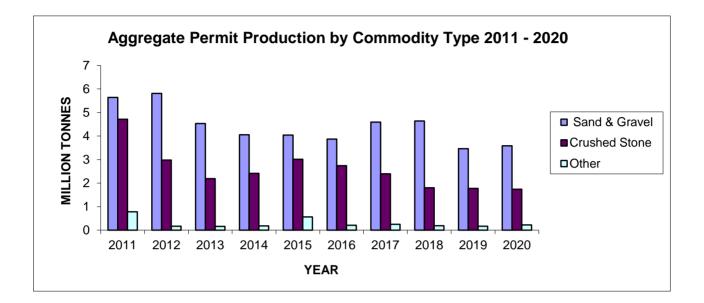

## **Aggregate Production**

Production of mineral aggregates in 2020 totaled just under 168 million tonnes, an increase of 6.5 million tonnes or +4.1% greater than the tonnage reported in the previous year. Production from licenced operations was up 6.4 million tonnes or +4.2% compared to 2019 (157.9 million in 2020 from 151.5 million tonnes in 2019). Forestry Aggregate Pits (formerly Category 14) pit production has remained the same. Wayside permit production was unchanged on small volumes (0.20 million in 2020 and 2019). Production from aggregate permits on Crown Land increased (2.60%) from 2019 (5.54 million in 2020 from 5.4 million tonnes in 2019).