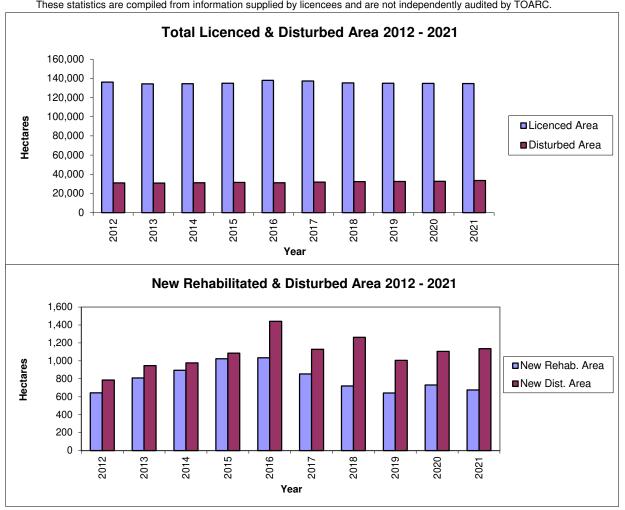

Data used to in this report for statistics on changes to the disturbed areas, including new rehabilitated area and new disturbed area is supplied by licencees and permittees and are not independently audited by TOARC. This data reflects what is reported on Compliance Assessment reports submitted to the Ministry of Natural Resources and Forestry.