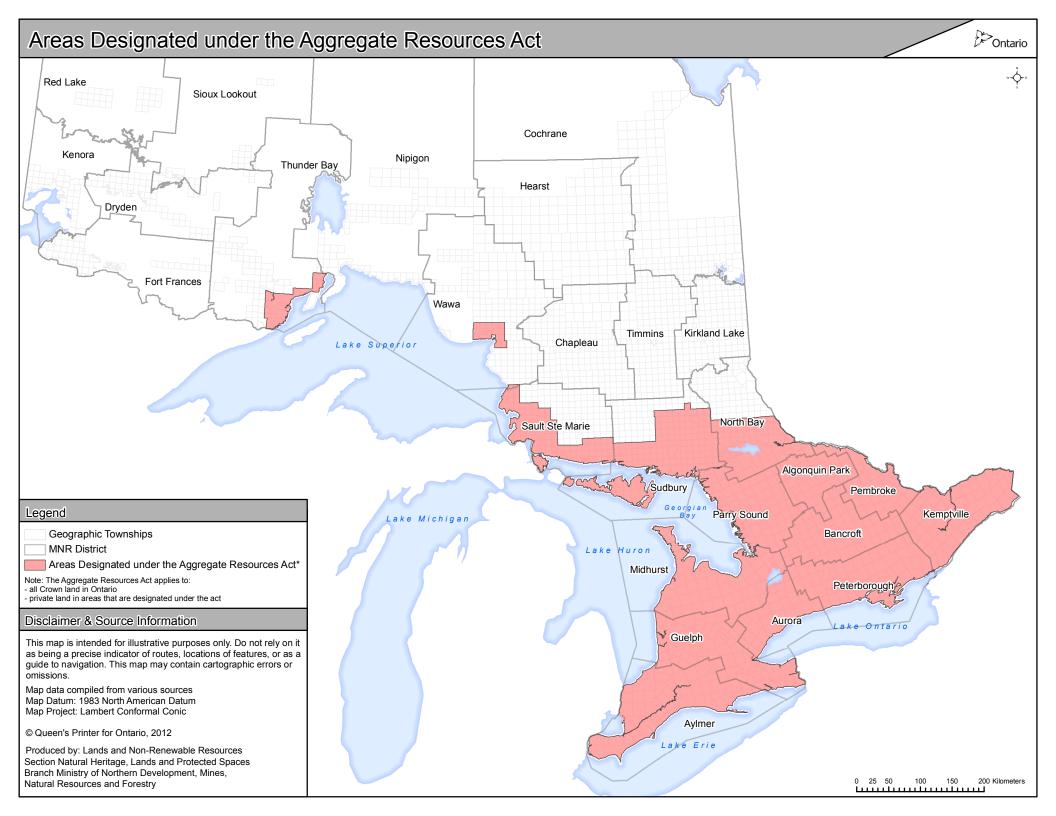

In 2021, there were 3,586 licences for pits and quarries on private land in areas designated under the Aggregate Resources Act (refer to Appendix D – Map of Areas Designated), 2,461 aggregate permits on Crown land and 2 wayside permits.

## **Note to the Reader:**

The statistics in this report reflects aggregate sites that fall within the Designated Area of the Pits and Quarries Control Act or the more recent Aggregate Resources Act. This geographical area has increased periodically throughout the years resulting in increases in licensed or permitted sites subject to the applicable Act, which are not necessarily new aggregate sites being created. Please refer to Appendix B for a list of the historical designation of private land under the Pits and Quarries Control Act and the Aggregate Resources Act.