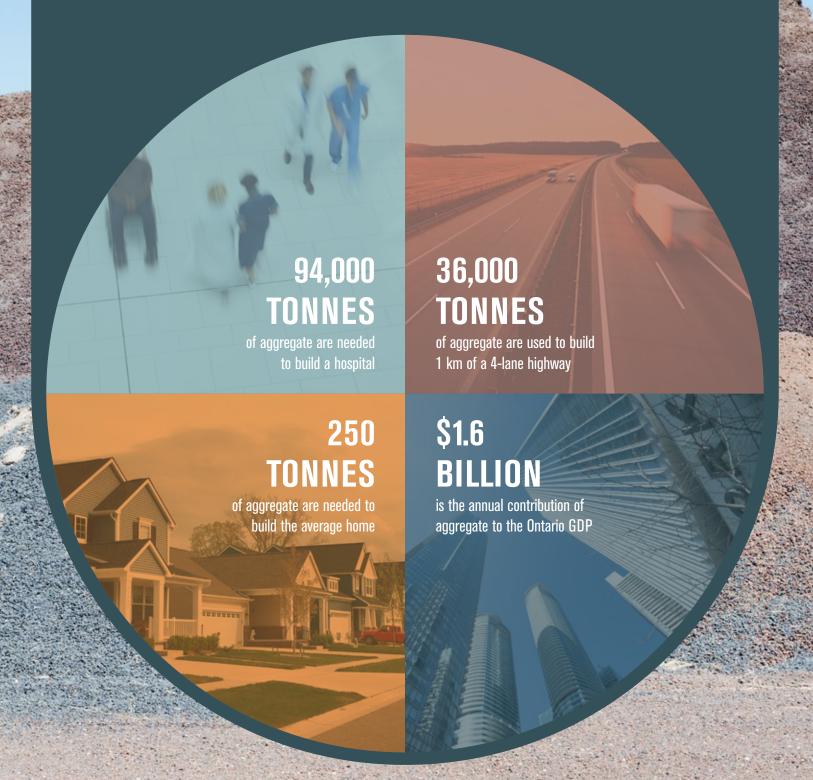

#### Overview

Aggregate resources are used in the everyday lives of all Ontario residents, and make up an integral part of our roads, sidewalks, sewers, subway tunnels and airports, as well as our homes, offices, hospitals, schools and shopping centres. Aggregates contribute \$1.6B to the Ontario GDP annually.