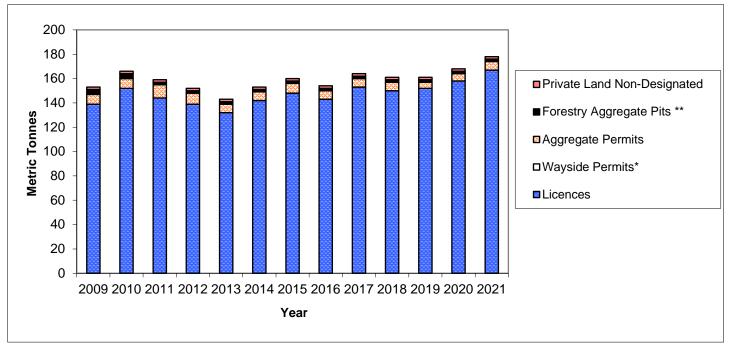

## **Aggregate Production**

Production of mineral aggregates in 2021 totaled just over 178.0 million tonnes, an increase of 10.1 million tonnes or +6.0% greater than the tonnage reported in the previous year. Production from licenced operations was up 8.9 million tonnes or +5.6% compared to 2020 (166.8 million in 2021 from 157.9 million tonnes in 2020). Forestry Aggregate Pits (formerly Category 14) pit production has remained the same. A second Wayside permit was granted in 2021; small volume production increases to 0.35 million in 2021 from 0.2 million in 2020. Production from aggregate permits on Crown Land increased (19.5%) from 2020 (6.62 million in 2021 from 5.54 million tonnes in 2020).

Table 1

AGGREGATE PRODUCTION IN ONTARIO - 2009 - 2021
(rounded to nearest million tonnes)

|                             | 2009 | 2010 | 2011 | 2012 | 2013 | 2014 | 2015 | 2016 | 2017 | 2018 | 2019 | 2020 | 2021 |
|-----------------------------|------|------|------|------|------|------|------|------|------|------|------|------|------|
| Licences                    | 139  | 152  | 144  | 139  | 132  | 142  | 148  | 143  | 153  | 150  | 152  | 158  | 167  |
| Wayside Permits*            | 0    | 0    | 0    | 0    | 0    | 0    | 0    | 0    | 0    | 0    | 0    | 0    | 0    |
| Aggregate Permits           | 8    | 8    | 11   | 9    | 7    | 7    | 8    | 7    | 7    | 7    | 5    | 6    | 7    |
| Forestry Aggregate Pits **  | 4    | 4    | 2    | 2    | 2    | 2    | 2    | 2    | 2    | 2    | 2    | 2    | 2    |
| Private Land Non-Designated | 2    | 2    | 2    | 2    | 2    | 2    | 2    | 2    | 2    | 2    | 2    | 2    | 2    |
| (estimated)                 |      |      |      |      |      |      |      |      |      |      |      |      |      |
| ONTARIO TOTAL               | 153  | 166  | 159  | 152  | 143  | 153  | 160  | 154  | 164  | 161  | 161  | 168  | 178  |