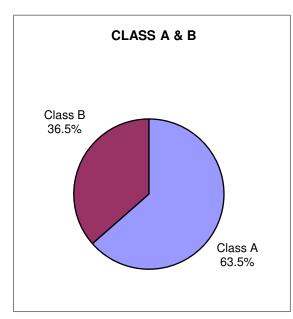

| 205      | 75       | 130     |  | 182   | 12                | 11           | 0          |
| Peterborough (Tweed) | 498      | 282      | 216     |  | 401   | 80                | 17           | 0          |
| Sault Ste. Marie     | 97       | 56       | 41      |  | 78    | 7                 | 12           | 0          |
| Sudbury              | 219      | 130      | 89      |  | 151   | 22                | 46           | 0          |
| Thunder Bay          | 95       | 53       | 42      |  | 70    | 8                 | 17           | 0          |
| Wawa                 | 2        | 2        | 0       |  | 1     | 0                 | 1            | 0          |
| TOTAL                | 3,586    | 2,278    | 1,308   |  | 2,840 | 442               | 304          | 0          |





Table 6

## 2021 LICENCED AGGREGATE PRODUCTION BY COMMODITY TYPE (Reported by MNRF District)

| District           | Total          | Sand &<br>Gravel | Crushed<br>Stone | Clay/<br>Shale | Other<br>Stone |
|--------------------|----------------|------------------|------------------|----------------|----------------|
| 21011101           | i Otai         | Giavoi           | 0.00             | Onaio          | Otono          |
| Aurora (GTA)       | 17,598,220.43  | 9,341,515.14     | 7,639,321.00     | 603,421.20     | 13,963.09      |
| Aylmer             | 16,774,891.47  | 11,371,615.19    | 5,349,879.47     | 11,835.81      | 41,561.00      |
| Bancroft           | 5,157,875.98   | 884,342.07       | 3,988,021.75     | 762.00         | 284,750.16     |
| Guelph (Cambridge) | 40,398,