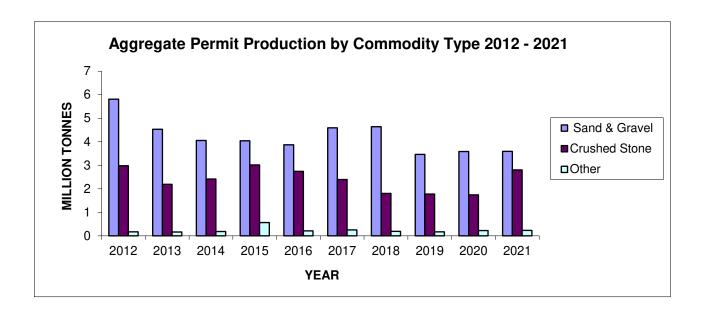

## **Aggregate Production**

Production of mineral aggregates in 2021 totaled just over 178.0 million tonnes, an increase of 10.1 million tonnes or +6.0% greater than the tonnage reported in the previous year. Production from licenced operations was up 8.9 million tonnes or +5.6% compared to 2020 (166.8 million in 2021 from 157.9 million tonnes in 2020). Forestry Aggregate Pits (formerly Category 14) pit production has remained the same. A second Wayside permit was granted in 2021; small volume production increases to 0.35 million in 2021 from 0.2 million in 2020. Production from aggregate permits on Crown Land increased (19.5%) from 2020 (6.62 million in 2021 from 5.54 million tonnes in 2020).

Table 1

AGGREGATE PRODUCTION IN ONTARIO - 2009 - 2021
(rounded to nearest million tonnes)

|                             | 2009 | 2010 | 2011 | 2012 | 2013 | 2014 | 2015 | 2016 | 2017 | 2018 | 2019 | 2020 | 2021 |
|-----------------------------|------|------|------|------|------|------|------|------|------|------|------|------|------|
| Licences                    | 139  | 152  | 144  | 139  | 132  | 142  | 148  | 143  | 153  | 150  | 152  | 158  | 167  |
| Wayside Permits*            | 0    | 0    | 0    | 0    | 0    | 0    | 0    | 0    | 0    | 0    | 0    | 0    | 0    |
| Aggregate Permits           | 8    | 8    | 11   | 9    | 7    | 7    | 8    | 7    | 7    | 7    | 5    | 6    | 7    |
| Forestry Aggregate Pits **  | 4    | 4    | 2    | 2    | 2    | 2    | 2    | 2    | 2    | 2    | 2    | 2    | 2    |
| Private Land Non-Designated | 2    | 2    | 2    | 2    | 2    | 2    | 2    | 2    | 2    | 2    | 2    | 2    | 2    |
| (estimated)                 |      |      |      |      |      |      |      |      |      |      |      |      |      |
| ONTARIO TOTAL               | 153  | 166  | 159  | 152  | 143  | 153  | 160  | 154  | 164  | 161  | 161  | 168  | 178  |