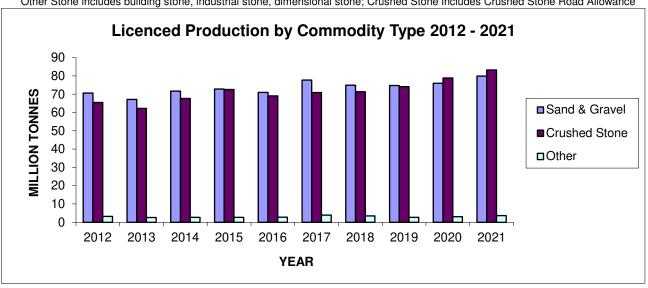

## **Aggregate Production**

Production of mineral aggregates in 2021 totaled just over 178.0 million tonnes, an increase of 10.1 million tonnes or +6.0% greater than the tonnage reported in the previous year. Production from licenced operations was up 8.9 million tonnes or +5.6% compared to 2020 (166.8 million in 2021 from 157.9 million tonnes in 2020). Forestry Aggregate Pits (formerly Category 14) pit production has remained the same. A second Wayside permit was granted in 2021; small volume production increases to 0.35 million in 2021 from 0.2 million in 2020. Production from aggregate permits on Crown Land increased (19.5%) from 2020 (6.62 million in 2021 from 5.54 million tonnes in 2020).

Table 1

AGGREGATE PRODUCTION IN ONTARIO - 2009 - 2021
(rounded to nearest million tonnes)

|                             | 2009 | 2010 | 2011 | 2012 | 2013 | 2014 | 2015 | 2016 | 2017 | 2018 | 2019 | 2020 | 2021 |
|-----------------------------|------|------|------|------|------|------|------|------|------|------|------|------|------|
| Licences                    | 139  | 152  | 144  | 139  | 132  | 142  | 148  | 143  | 153  | 150  | 152  | 158  | 167  |
| Wayside Permits*            | 0    | 0    | 0    | 0    | 0    | 0    | 0    | 0    | 0    | 0    | 0    | 0    | 0    |
| Aggregate Permits           | 8    | 8    | 11   | 9    | 7    | 7    | 8    | 7    | 7    | 7    | 5    | 6    | 7    |
| Forestry Aggregate Pits **  | 4    | 4    | 2    | 2    | 2    | 2    | 2    | 2    | 2    | 2    | 2    | 2    | 2    |
| Private Land Non-Designated | 2    | 2    | 2    | 2    | 2    | 2    | 2    | 2    | 2    | 2    | 2    | 2    | 2    |
| (estimated)                 |      |      |      |      |      |      |      |      |      |      |      |      |      |
| ONTARIO TOTAL               | 153  | 166  | 159  | 152  | 143  | 153  | 160  | 154  | 164  | 161  | 161  | 168  | 178  |