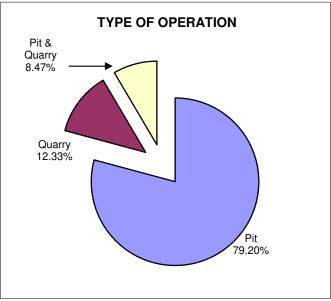

| 205      | 75       | 130     |  | 182   | 12                | 11           | 0          |
| Peterborough (Tweed) | 498      | 282      | 216     |  | 401   | 80                | 17           | 0          |
| Sault Ste. Marie     | 97       | 56       | 41      |  | 78    | 7                 | 12           | 0          |
| Sudbury              | 219      | 130      | 89      |  | 151   | 22                | 46           | 0          |
| Thunder Bay          | 95       | 53       | 42      |  | 70    | 8                 | 17           | 0          |
| Wawa                 | 2        | 2        | 0       |  | 1     | 0                 | 1            | 0          |
| TOTAL                | 3,586    | 2,278    | 1,308   |  | 2,840 | 442               | 304          | 0          |





Table 6

## 2021 LICENCED AGGREGATE PRODUCTION BY COMMODITY TYPE (Reported by MNRF District)

| District           | Total          | Sand &<br>Gravel | Crushed<br>Stone | Clay/<br>Shale | Other<br>Stone |
|--------------------|----------------|------------------|------------------|----------------|----------------|
| 21011101           | i Otai         | Giavoi           | 0.00             | Onaio          | Otono          |
| Aurora (GTA)       | 17,598,220.43  | 9,341,515.14     | 7,639,321.00     | 603,421.20     | 13,963.09      |
| Aylmer             | 16,774,891.47  | 11,371,615.19    | 5,349,879.47     | 11,835.81      | 41,561.00      |
| Bancroft           | 5,157,875.98   | 884,342.07       | 3,988,021.75     | 762.00         | 284,750.16     |
| Guelph (Cambridge) | 40,398,04