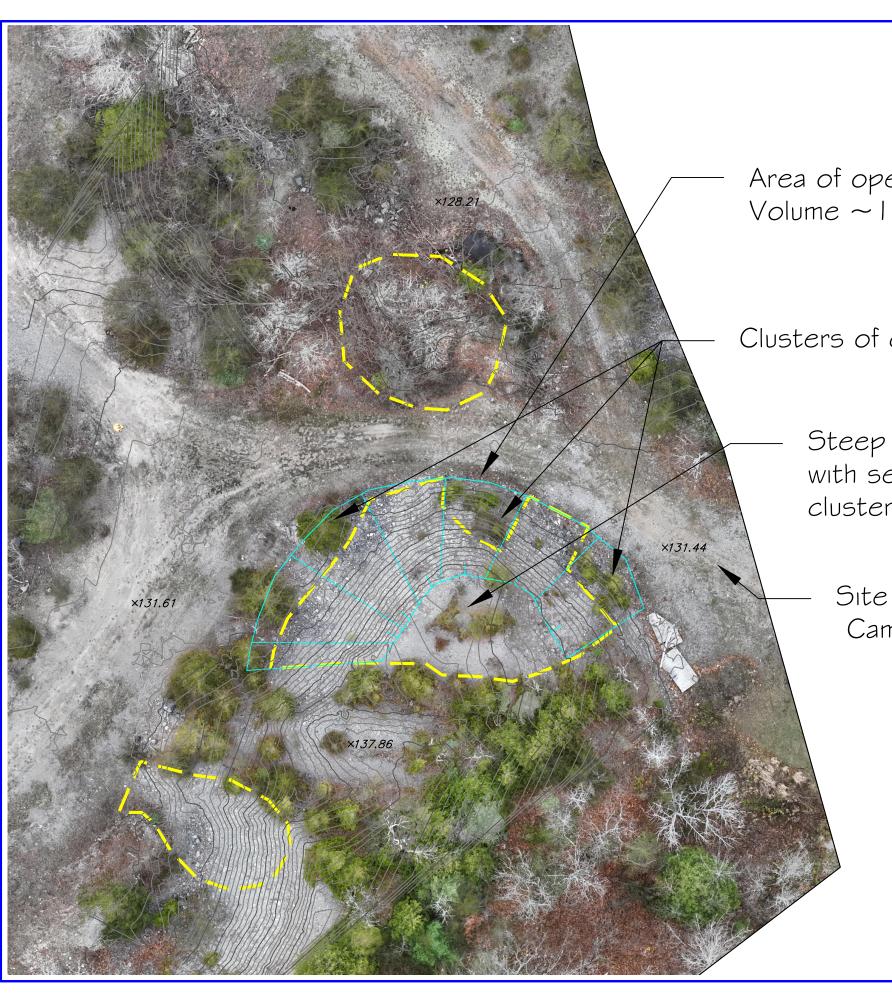

Area of operation ~275m2 Volume ~ 125m2

Clusters of cedar at toe of slope

Steep eroding 1:1 gravel slope with self at top. Some large cedar cluster sporadically of slope

Site access 108 Trentview Cres., Campbellford, ON

Contour Interval .25m 2<sup>5</sup>m

Reception areas for extracted material. Place and grade to blend with existing contour.

> Area of operation ~275m2 Volume ~ I 25m2

Preserve as best we can clusters of cedar at toe of slope

> Grade area to approximate contouring as illustrated, ~4:1. Grub woody material and place in reception areas along with extracted material. Excavator and dump truck.

Site access 108 Trentview Cres., Campbellford, ON