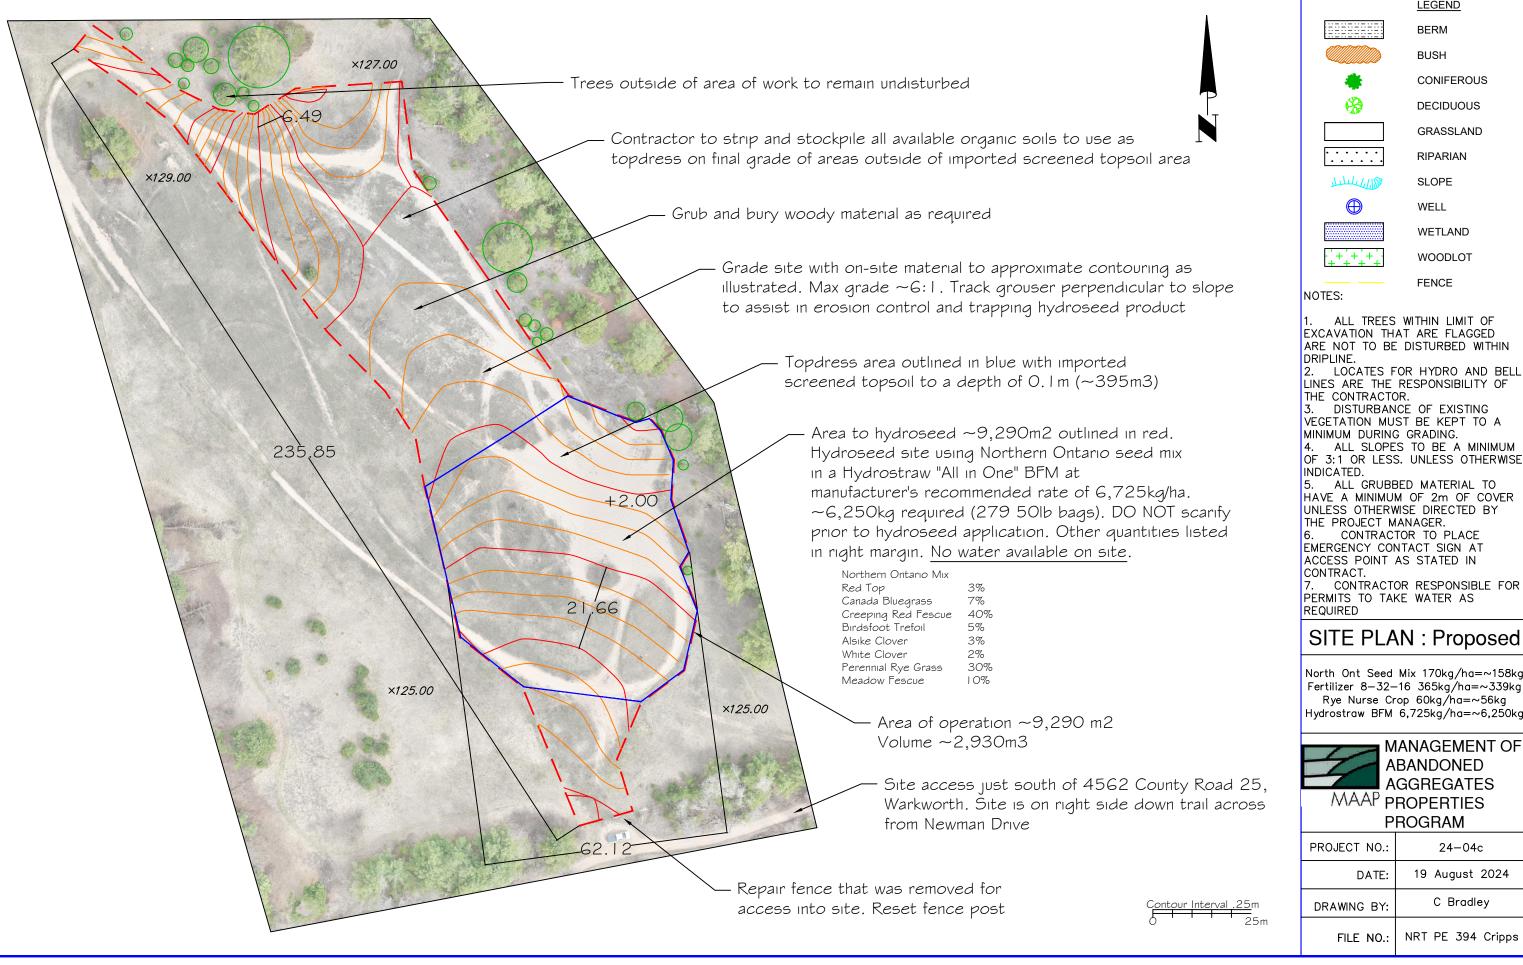

Contour Interval .25m

LEGEND

BERM

BUSH

**DECIDUOUS** 

**CONIFEROUS** 

GRASSLAND

RIPARIAN

SLOPE

WELL

WETLAND WOODLOT

FENCE

- 1. ALL TREES WITHIN LIMIT OF EXCAVATION THAT ARE FLAGGED ARE NOT TO BE DISTURBED WITHIN
- 2. LOCATES FOR HYDRO AND BELL LINES ARE THE RESPONSIBILITY OF THE CONTRACTOR.
- DISTURBANCE OF EXISTING VEGETATION MUST BE KEPT TO A MINIMUM DURING GRADING.
- 4. ALL SLOPES TO BE A MINIMUM OF 3:1 OR LESS. UNLESS OTHERWISE INDICATED.
- 5. ALL GRUBBED MATERIAL TO HAVE A MINIMUM OF 2m OF COVER UNLESS OTHERWISE DIRECTED BY THE PROJECT MANAGER.
- CONTRACTOR TO PLACE EMERGENCY CONTACT SIGN AT ACCESS POINT AS STATED IN
- CONTRACTOR RESPONSIBLE FOR PERMITS TO TAKE WATER AS REQUIRED

# SITE PLAN: Proposed

| PROJECT NO.: | 24-04b          |
|--------------|-----------------|
| DATE:        | 7 August 2024   |
| DRAWING BY:  | PJ Hartnett     |
| FILE NO.:    | NRT SE 421 Hall |

25m

LEGEND

# SITE PLAN: Proposed

North Ont Seed Mix 170kg/ha=~158kg Fertilizer 8-32-16 365kg/ha=~339kg Rye Nurse Crop 60kg/ha=~56kg Hydrostraw BFM 6,725kg/ha=~6,250kg

## North Ontario Seed mix 170 kg/ha

| Red Top             | 3%  |
|---------------------|-----|
| Canada Bluegrass    | 7%  |
| Creeping Red Fescue | 40% |
| Birdsfoot Trefoil   | 5%  |
| Alsike Clover       | 3%  |
| White Clover        | 2%  |
| Perennial Rye Grass | 30% |
| Meadow Fescue       | 10% |
|                     |     |