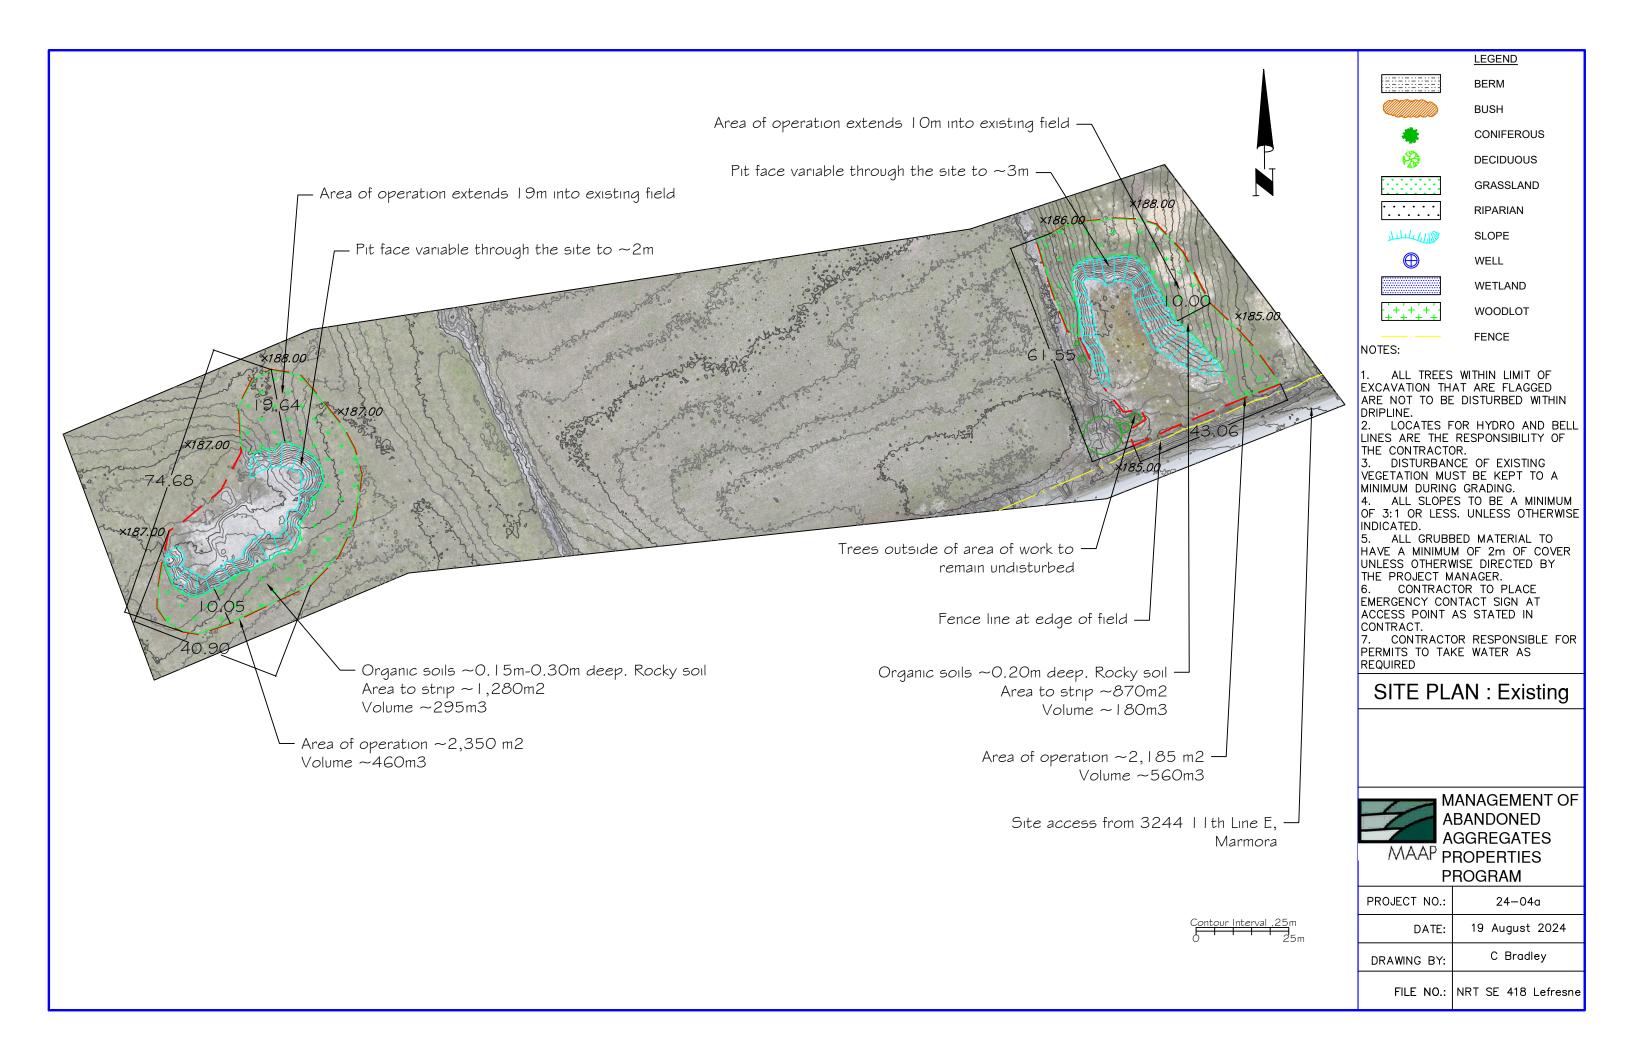

<u>LEGEND</u>

BERM

BUSH

**DECIDUOUS** 

**CONIFEROUS** 

GRASSLAND

RIPARIAN

SLOPE

WELL

WETLAND WOODLOT

**FENCE** 

- 1. ALL TREES WITHIN LIMIT OF EXCAVATION THAT ARE FLAGGED ARE NOT TO BE DISTURBED WITHIN
- 2. LOCATES FOR HYDRO AND BELL LINES ARE THE RESPONSIBILITY OF THE CONTRACTOR. DISTURBANCE OF EXISTING
- VEGETATION MUST BE KEPT TO A MINIMUM DURING GRADING.
- 4. ALL SLOPES TO BE A MINIMUM OF 3:1 OR LESS. UNLESS OTHERWISE
- 5. ALL GRUBBED MATERIAL TO HAVE A MINIMUM OF 2m OF COVER UNLESS OTHERWISE DIRECTED BY THE PROJECT MANAGER.
- CONTRACTOR TO PLACE EMERGENCY CONTACT SIGN AT ACCESS POINT AS STATED IN
- CONTRACTOR RESPONSIBLE FOR PERMITS TO TAKE WATER AS REQUIRED

# SITE PLAN: Existing

|  | PROJECT NO.: | 24-04b          |
|--|--------------|-----------------|
|  | DATE:        | 7 August 2024   |
|  | DRAWING BY:  | PJ Hartnett     |
|  | FILE NO.:    | NRT SE 421 Hall |