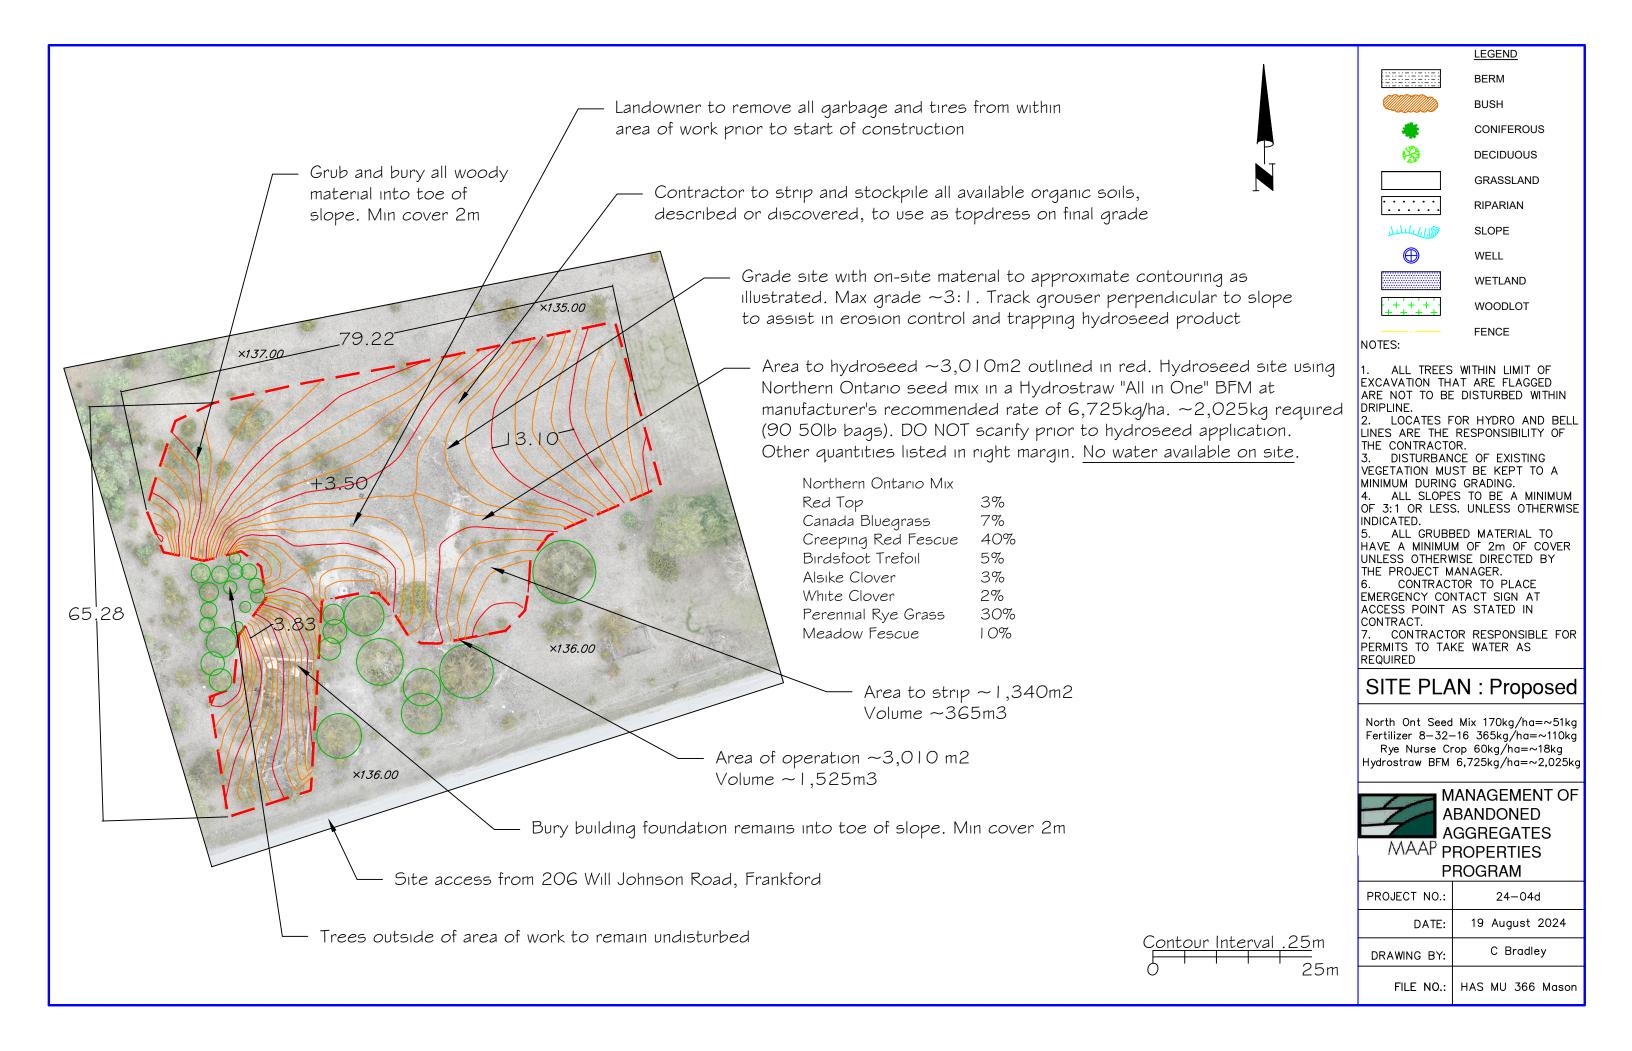

Contour Interval .25m

LEGEND

BERM

BUSH

**DECIDUOUS** 

**CONIFEROUS** 

GRASSLAND

RIPARIAN

SLOPE

WELL

WETLAND WOODLOT

FENCE

- 1. ALL TREES WITHIN LIMIT OF EXCAVATION THAT ARE FLAGGED ARE NOT TO BE DISTURBED WITHIN
- 2. LOCATES FOR HYDRO AND BELL LINES ARE THE RESPONSIBILITY OF THE CONTRACTOR.
- DISTURBANCE OF EXISTING VEGETATION MUST BE KEPT TO A MINIMUM DURING GRADING.
- 4. ALL SLOPES TO BE A MINIMUM OF 3:1 OR LESS. UNLESS OTHERWISE INDICATED.
- 5. ALL GRUBBED MATERIAL TO HAVE A MINIMUM OF 2m OF COVER UNLESS OTHERWISE DIRECTED BY THE PROJECT MANAGER.
- CONTRACTOR TO PLACE EMERGENCY CONTACT SIGN AT ACCESS POINT AS STATED IN
- CONTRACTOR RESPONSIBLE FOR PERMITS TO TAKE WATER AS REQUIRED

# SITE PLAN: Proposed

| PROJECT NO.: | 24-04b          |
|--------------|-----------------|
| DATE:        | 7 August 2024   |
| DRAWING BY:  | PJ Hartnett     |
| FILE NO.:    | NRT SE 421 Hall |

25m

LEGEND

BERM

BUSH

GRASSLAND

SLOPE

WELL

WETLAND

WOODLOT

- ALL TREES WITHIN LIMIT OF EXCAVATION THAT ARE FLAGGED ARE NOT TO BE DISTURBED WITHIN
- LINES ARE THE RESPONSIBILITY OF
- VEGETATION MUST BE KEPT TO A MINIMUM DURING GRADING.
- ALL SLOPES TO BE A MINIMUM OF 3:1 OR LESS. UNLESS OTHERWISE
- ALL GRUBBED MATERIAL TO HAVE A MINIMUM OF 2m OF COVER UNLESS OTHERWISE DIRECTED BY THE PROJECT MANAGER.
- CONTRACTOR TO PLACE EMERGENCY CONTACT SIGN AT ACCESS POINT AS STATED IN
- CONTRACTOR RESPONSIBLE FOR PERMITS TO TAKE WATER AS

# SITE PLAN: Proposed

North Ont Seed Mix 170kg/ha=~158kg Fertilizer 8-32-16 365kg/ha=~339kg Rye Nurse Crop 60kg/ha=~56kg Hydrostraw BFM 6,725kg/ha=~6,250kg