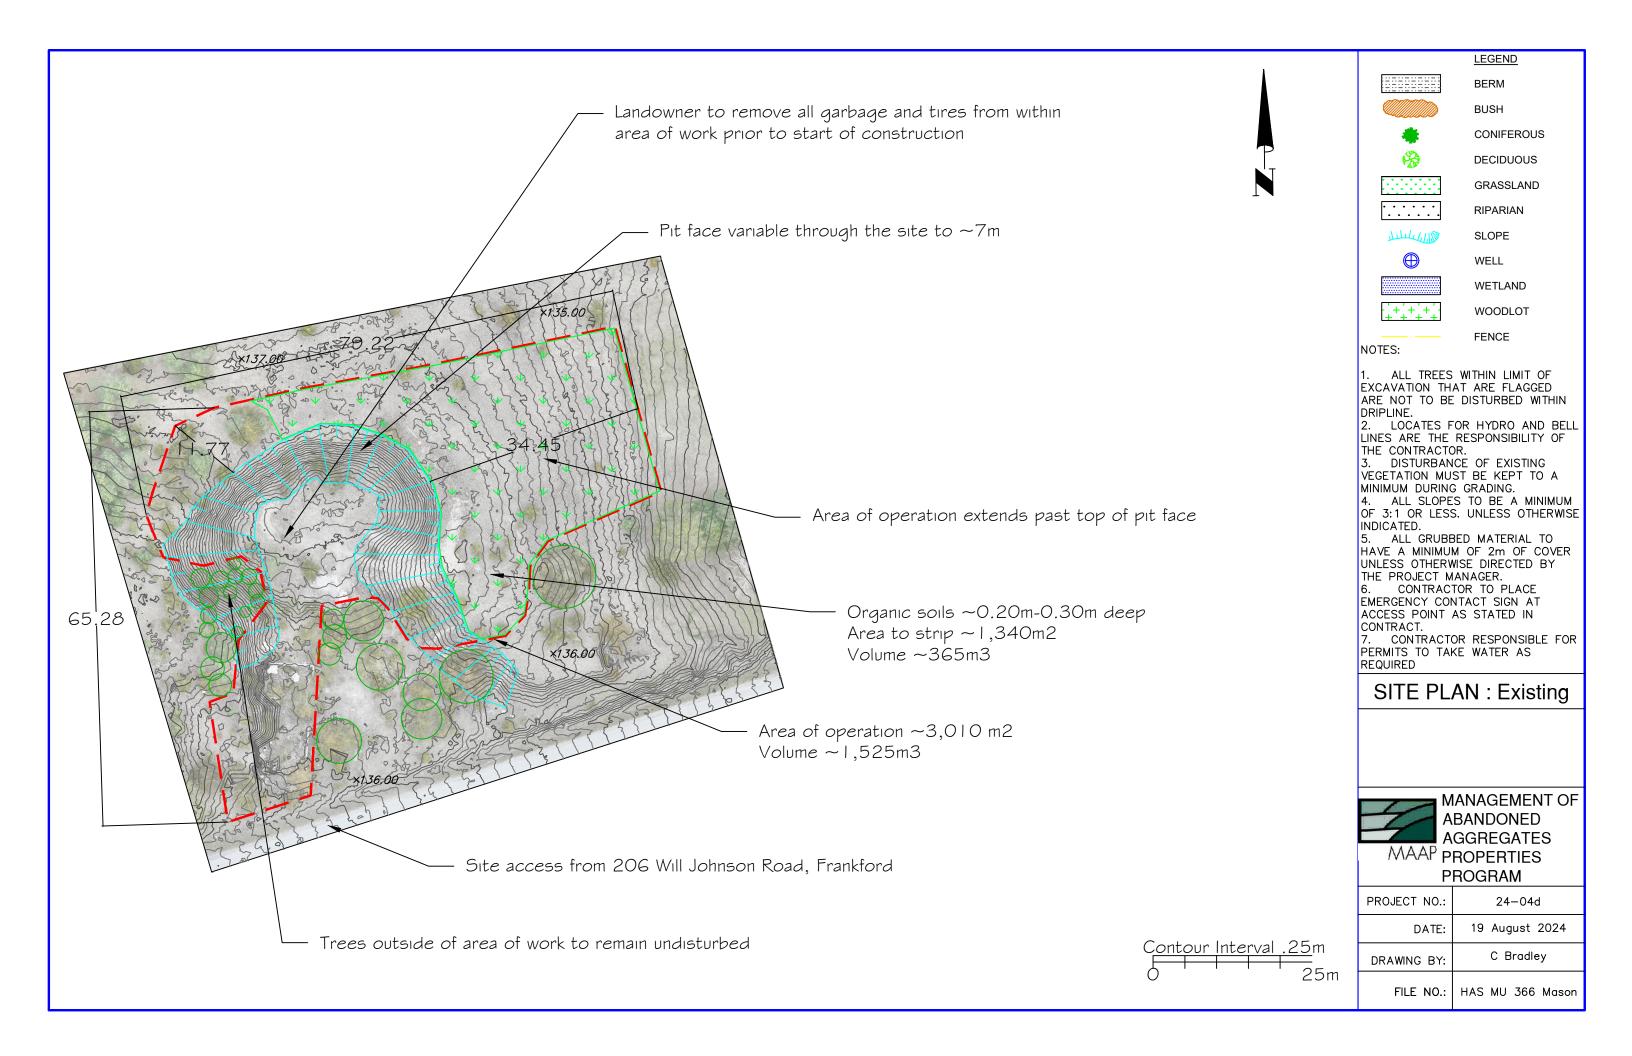

<u>LEGEND</u>

BERM

BUSH

**DECIDUOUS** 

**CONIFEROUS** 

GRASSLAND

RIPARIAN

SLOPE

WELL

WETLAND WOODLOT

**FENCE** 

- 1. ALL TREES WITHIN LIMIT OF EXCAVATION THAT ARE FLAGGED ARE NOT TO BE DISTURBED WITHIN
- 2. LOCATES FOR HYDRO AND BELL LINES ARE THE RESPONSIBILITY OF THE CONTRACTOR. DISTURBANCE OF EXISTING
- VEGETATION MUST BE KEPT TO A MINIMUM DURING GRADING.
- 4. ALL SLOPES TO BE A MINIMUM OF 3:1 OR LESS. UNLESS OTHERWISE
- 5. ALL GRUBBED MATERIAL TO HAVE A MINIMUM OF 2m OF COVER UNLESS OTHERWISE DIRECTED BY THE PROJECT MANAGER.
- CONTRACTOR TO PLACE EMERGENCY CONTACT SIGN AT ACCESS POINT AS STATED IN
- CONTRACTOR RESPONSIBLE FOR PERMITS TO TAKE WATER AS REQUIRED

# SITE PLAN: Existing

|  | PROJECT NO.: | 24-04b          |
|--|--------------|-----------------|
|  | DATE:        | 7 August 2024   |
|  | DRAWING BY:  | PJ Hartnett     |
|  | FILE NO.:    | NRT SE 421 Hall |