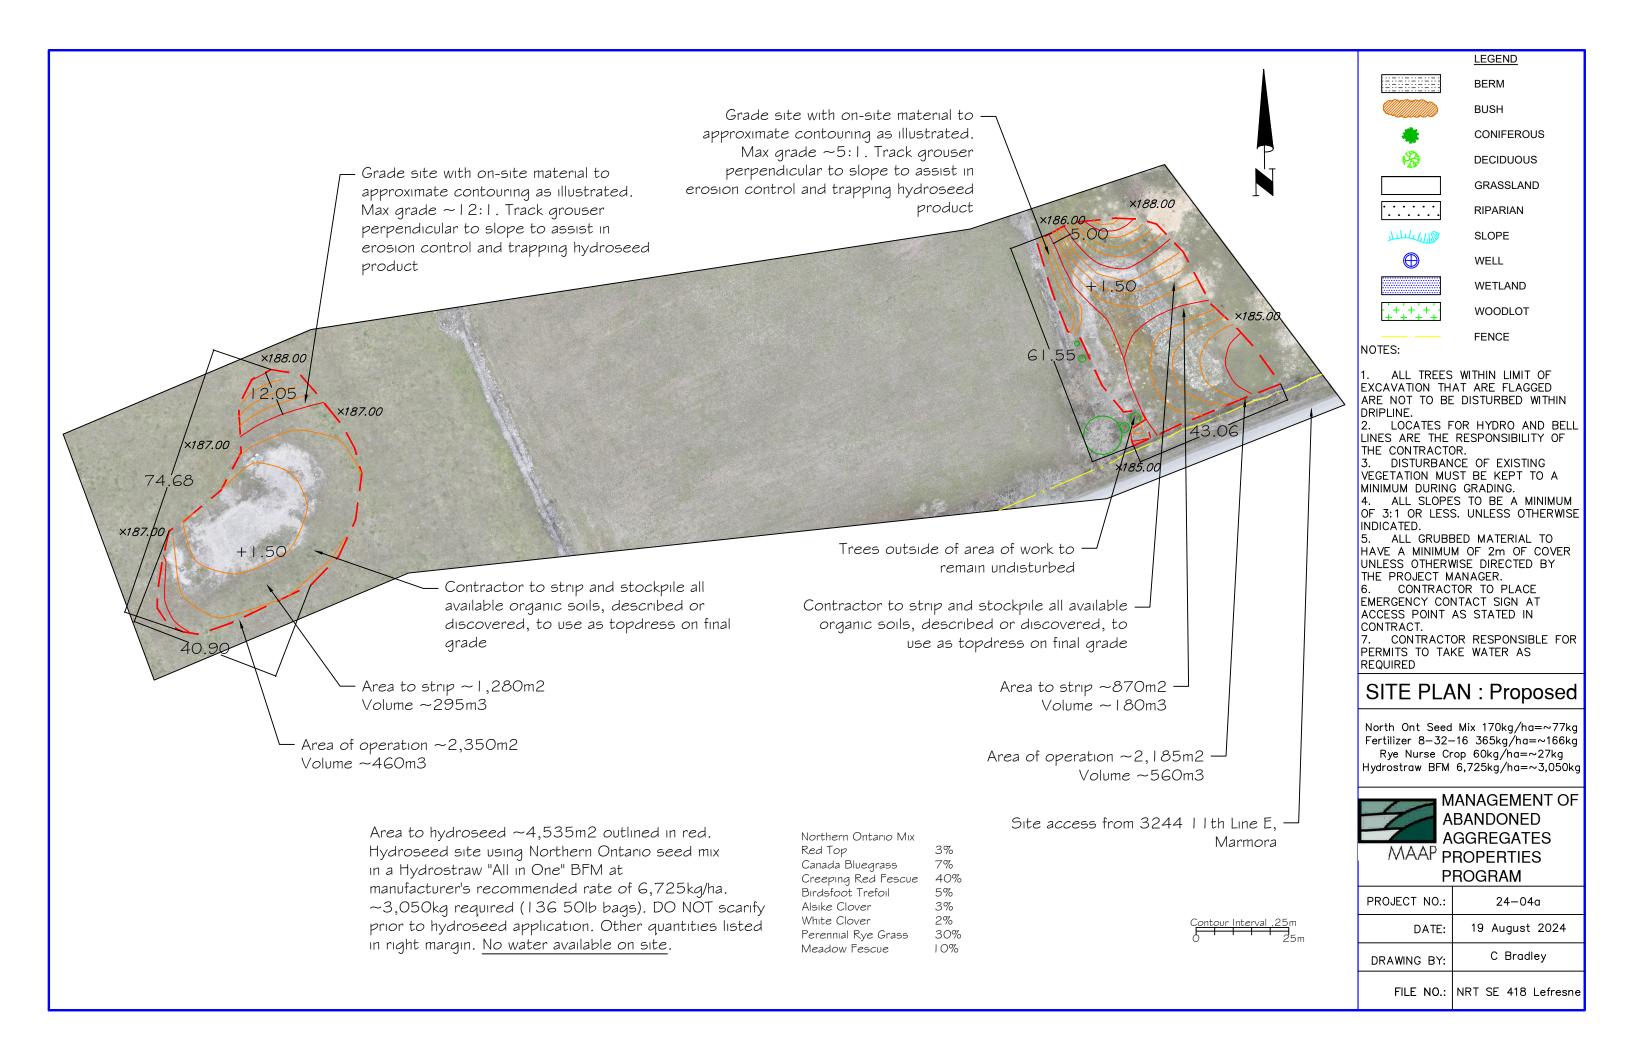

Contour Interval .25m

LEGEND

BERM

BUSH

**DECIDUOUS** 

**CONIFEROUS** 

GRASSLAND

RIPARIAN

SLOPE

WELL

WETLAND WOODLOT

FENCE

- 1. ALL TREES WITHIN LIMIT OF EXCAVATION THAT ARE FLAGGED ARE NOT TO BE DISTURBED WITHIN
- 2. LOCATES FOR HYDRO AND BELL LINES ARE THE RESPONSIBILITY OF THE CONTRACTOR.
- DISTURBANCE OF EXISTING VEGETATION MUST BE KEPT TO A MINIMUM DURING GRADING.
- 4. ALL SLOPES TO BE A MINIMUM OF 3:1 OR LESS. UNLESS OTHERWISE INDICATED.
- 5. ALL GRUBBED MATERIAL TO HAVE A MINIMUM OF 2m OF COVER UNLESS OTHERWISE DIRECTED BY THE PROJECT MANAGER.
- CONTRACTOR TO PLACE EMERGENCY CONTACT SIGN AT ACCESS POINT AS STATED IN
- CONTRACTOR RESPONSIBLE FOR PERMITS TO TAKE WATER AS REQUIRED

# SITE PLAN: Proposed

| PROJECT NO.: | 24-04b          |
|--------------|-----------------|
| DATE:        | 7 August 2024   |
| DRAWING BY:  | PJ Hartnett     |
| FILE NO.:    | NRT SE 421 Hall |

25m

LEGEND

BERM

BUSH

GRASSLAND

SLOPE

WELL

WETLAND

WOODLOT

- ALL TREES WITHIN LIMIT OF EXCAVATION THAT ARE FLAGGED ARE NOT TO BE DISTURBED WITHIN
- LINES ARE THE RESPONSIBILITY OF
- VEGETATION MUST BE KEPT TO A MINIMUM DURING GRADING.
- ALL SLOPES TO BE A MINIMUM OF 3:1 OR LESS. UNLESS OTHERWISE
- ALL GRUBBED MATERIAL TO HAVE A MINIMUM OF 2m OF COVER UNLESS OTHERWISE DIRECTED BY THE PROJECT MANAGER.
- CONTRACTOR TO PLACE EMERGENCY CONTACT SIGN AT ACCESS POINT AS STATED IN
- CONTRACTOR RESPONSIBLE FOR PERMITS TO TAKE WATER AS

# SITE PLAN: Proposed

North Ont Seed Mix 170kg/ha=~158kg Fertilizer 8-32-16 365kg/ha=~339kg Rye Nurse Crop 60kg/ha=~56kg Hydrostraw BFM 6,725kg/ha=~6,250kg

## North Ontario Seed mix 170 kg/ha

| Red Top             | 3%  |
|---------------------|-----|
| Canada Bluegrass    | 7%  |
| Creeping Red Fescue | 40% |
| Birdsfoot Trefoil   | 5%  |
| Alsike Clover       | 3%  |
| White Clover        | 2%  |
| Perennial Rye Grass | 30% |
| Meadow Fescue       | 10% |
|                     |     |