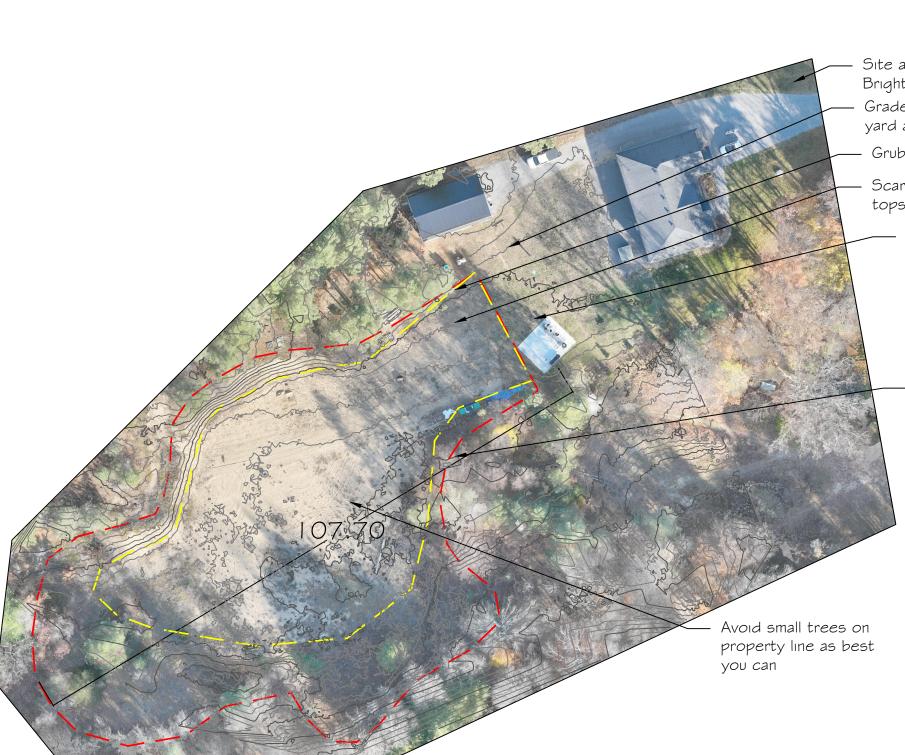

Site access 460 Bullis Rd.

Grade out ruts from truck access across yard after placing topsoil

Grub and bury pine stump

Scarify weeds and level site prior to topsoil application

> Area to topsoil outlined in yellow  $\sim 2.450 \text{m} 2.$

Import and spread 250m3 of screened topsoil and spread to a depth of O. I m over the sand floor in preparation for hydroseeding. No soil on minor face at north or area in south where vegetation is establishing.

Area to hydroseed outlined in red ~4,400m2. Hydroseed site using the custom seed mix in a Hydrostraw "All in One" BFM at manufacturer's recommended rate of 6,725ka/ha. ~2,960kg required (132 50lb bags). Scarify prior to hydroseed application. Other quantities listed in right margin. Water not available on site.

## North Ontario Seed mix 170 kg/ha

| Red Top             | 3%  |
|---------------------|-----|
| Canada Bluegrass    | 7%  |
| Creeping Red Fescue | 40% |
| Birdsfoot Trefoil   | 5%  |
| Alsike Clover       | 3%  |
| White Clover        | 2%  |
| Perennial Rye Grass | 30% |
| Meadow Fescue       | 10% |
|                     |     |