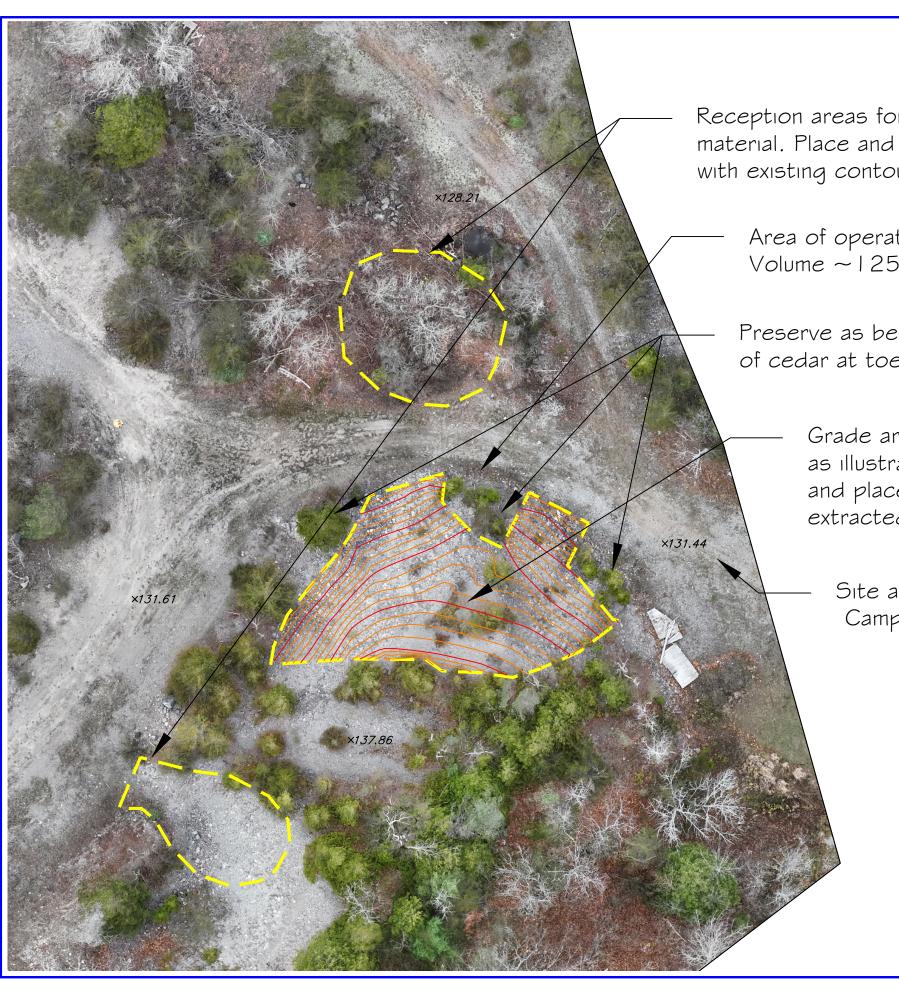

Area of operation ~275m2 Volume ~ 125m2

Clusters of cedar at toe of slope

Steep eroding 1:1 gravel slope with self at top. Some large cedar cluster sporadically of slope

Site access 108 Trentview Cres., Campbellford, ON

Contour Interval .25m 2<sup>5</sup>m

Reception areas for extracted material. Place and grade to blend with existing contour.

> Area of operation ~275m2 Volume ~ I 25m2

Preserve as best we can clusters of cedar at toe of slope

> Grade area to approximate contouring as illustrated, ~4:1. Grub woody material and place in reception areas along with extracted material. Excavator and dump truck.

Site access 108 Trentview Cres., Campbellford, ON