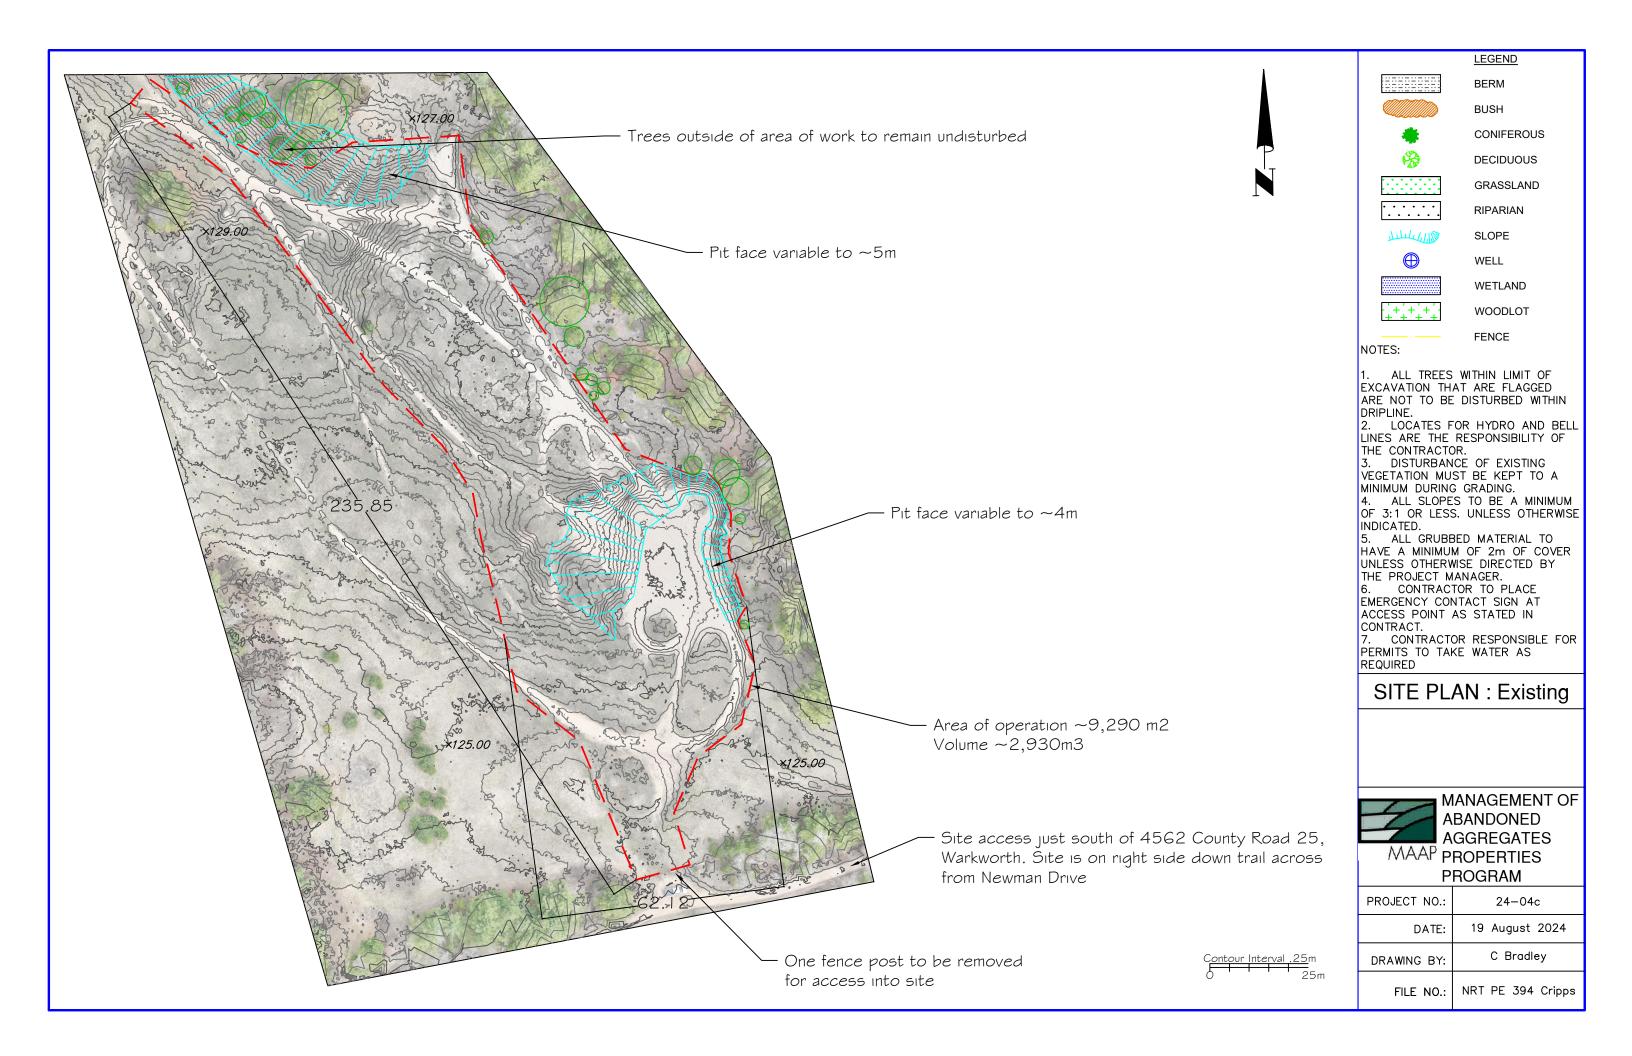

<u>LEGEND</u>

BERM

BUSH

**DECIDUOUS** 

**CONIFEROUS** 

GRASSLAND

RIPARIAN

SLOPE

WELL

WETLAND WOODLOT

**FENCE** 

- 1. ALL TREES WITHIN LIMIT OF EXCAVATION THAT ARE FLAGGED ARE NOT TO BE DISTURBED WITHIN
- 2. LOCATES FOR HYDRO AND BELL LINES ARE THE RESPONSIBILITY OF THE CONTRACTOR. DISTURBANCE OF EXISTING
- VEGETATION MUST BE KEPT TO A MINIMUM DURING GRADING.
- 4. ALL SLOPES TO BE A MINIMUM OF 3:1 OR LESS. UNLESS OTHERWISE
- 5. ALL GRUBBED MATERIAL TO HAVE A MINIMUM OF 2m OF COVER UNLESS OTHERWISE DIRECTED BY THE PROJECT MANAGER.
- CONTRACTOR TO PLACE EMERGENCY CONTACT SIGN AT ACCESS POINT AS STATED IN
- CONTRACTOR RESPONSIBLE FOR PERMITS TO TAKE WATER AS REQUIRED

# SITE PLAN: Existing

|  | PROJECT NO.: | 24-04b          |
|--|--------------|-----------------|
|  | DATE:        | 7 August 2024   |
|  | DRAWING BY:  | PJ Hartnett     |
|  | FILE NO.:    | NRT SE 421 Hall |